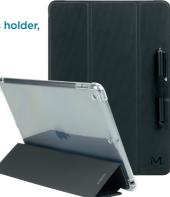

### PROTECTIVE COVERS IDEAL IN SCHOOLBAG OR IN TABLET CHARING STATION

ORIGINE

Protective folio with keyboard

- ⊘ keyboard & video stand positions
- ✓ French Bluetooth<sup>\*</sup> keyboard AZERTY
- ⊘ Bluetooth<sup>\*</sup> keyboard autonomy : 100h
- ${\ensuremath{\oslash}}$  Customization with establishment's logo