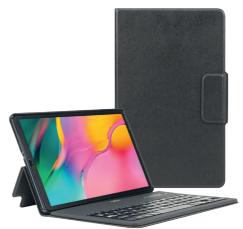

### PROTECTIVE COVERS IDEAL IN SCHOOLBAG OR IN TABLET CHARING STATION

ORIGINE

Protective folio with keyboard

- ⊘ keyboard & video stand positions
- ✓ French Bluetooth<sup>\*</sup> keyboard AZERTY
- ⊘ Bluetooth<sup>\*</sup> keyboard autonomy : 100h
- ${\ensuremath{\oslash}}$  Customization with establishment's logo