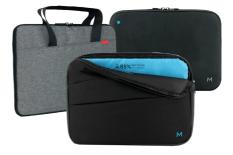

## **SLEEVES**

Collection of compact protective laptop sleeves

- 𝐼 Various sizes & models available
- Ø Differents useful accessory : laptop retaining strap inside, accessory pockets...
- ⊘ Can be made with recycled materials
- ⊘ Customizable with your couleurs and logos