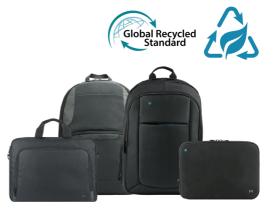

#### **Durable materials**

We choose Global Recycled Standard labeled materials to ensure their origin & positive impact.

### THE ONE Eco-designed bags

- ⊘ Made from 20 to 45% of recycled materials GRS certified
- **⊘** Reinforced laptop compartment
- **⊘** Useful accessory pockets
- ⊘ Customization with establishment's logo
- $\oslash$  Various sizes available

## **SLEEVES**

Collection of compact protective laptop sleeves

- 𝐼 Various sizes & models available
- Ø Differents useful accessory : laptop retaining strap inside, accessory pockets...
- ⊘ Can be made with recycled materials
- ⊘ Customizable with your couleurs and logos