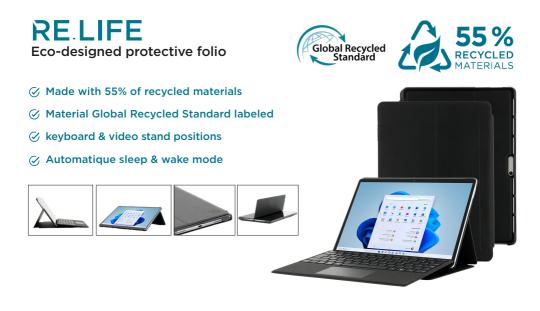

### PROTECTIVE COVERS IDEAL IN SCHOOLBAG OR IN TABLET CHARING STATION

ORIGINE

Protective folio with keyboard

- ⊘ keyboard & video stand positions
- ✓ French Bluetooth<sup>\*</sup> keyboard AZERTY
- ⊘ Bluetooth<sup>\*</sup> keyboard autonomy : 100h
- ${\ensuremath{\oslash}}$  Customization with establishment's logo