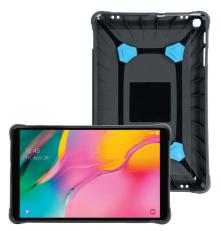

### PROTECH

Reinforced, eco-designed & made in France protective case

- ⊘ Made with 30% of recycled materials
- High Protection against drops and shocks:
  20x greater than military standard MIL-STD 810G
- ${\ensuremath{ \oslash}}$  Customization with establishment's logo
- Comfortable to use: keyboard & video stand positions, stylus holder, elastic hand strap