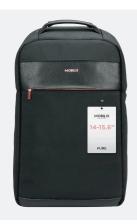

## **BACKPACK**

SIZE 14-15.6"

Ref. 056001

## **PURE**

## **BACKPACK 14-15.6"**