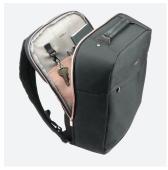

### Main compartment

With organizer, mesh pocket and keyring

#### Laptop compartment

Trolley strap

Secret pocket

- Large load capacity
- Zipped front pocket for accessories
- Designed in France

- Reinforced and padded shoulder straps
- Ergonomic handle