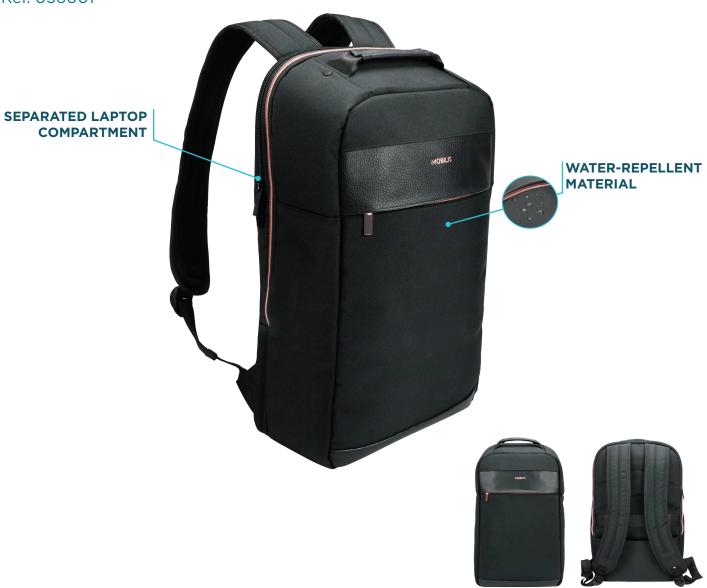

## **BACKPACK**

SIZE 14-15.6"

Ref. 056001

## **PURE**

## **BACKPACK 14-15.6"**