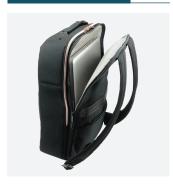

#### Laptop compartment

Trolley strap

Secret pocket

- Large load capacity
- Zipped front pocket for accessories
- Designed in France

- Reinforced and padded shoulder straps
- Ergonomic handle