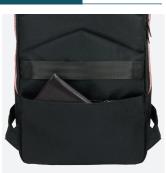

### Main compartment

With organizer, mesh pocket and keyring

#### Laptop compartment

Trolley strap

Secret pocket

- Large load capacity
- Zipped front pocket for accessories
- Designed in France

- Reinforced and padded shoulder straps
- Ergonomic handle