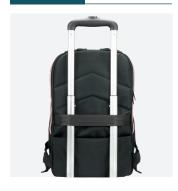

#### Laptop compartment

Trolley strap

Secret pocket

- Large load capacity
- Zipped front pocket for accessories
- Designed in France

- Reinforced and padded shoulder straps
- Ergonomic handle