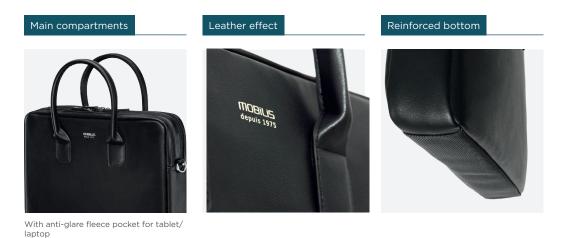

# ORIGINE

The ORIGINE collection brings together all our know-how in terms of luggage design.

Neat lines, sobriety, perfect balance between design and functionality. Conceived to complement both feminine and masculine fashions, these bags protect your laptop and your tablet during transport, promise that we have been keeping since 1975, date when MOBILIS\* workshops were created.



### **BRIEFCASE TOPLOADING** SIZE 11-14" - 2 COMPARTMENTS





## ORIGINE

### BRIEFCASE TOPLOADING 11-14" - 2 COMPARTMENTS



#### **PLUS-PRODUCTS**



#### **SPECIFICATIONS**

| Ref    | Désignation produit                     | Code EAN      |
|--------|-----------------------------------------|---------------|
| 042003 | Origine Twice Briefcase 11-14'' - Black | 3700992505305 |
| 042014 | Origine Twice Briefcase 11-14" - Blue   | 3700992507101 |
| 042015 | Origine Twice Briefcase 11-14" - Tan    | 3700992507118 |
| 042016 | Origine Twice Briefcase 11-14'' - Khaki | 3700992507125 |
| 042017 | Origine Twice Briefcase 11-14" - Red    | 3700992507149 |
| 042018 | Origine Twice Briefcase 11-14" - Yellow | 3700992507156 |

| Weight | Interior dimensions | Exterior dimensions | PCB quantity |
|--------|---------------------|---------------------|--------------|
| 494 gr | 355 x 255 x 80 mm   | 370 x 270 x 90 mm   | 6            |



www.mob