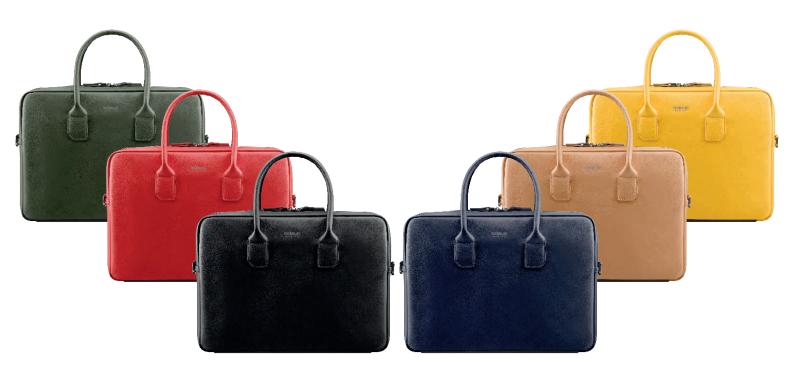

#### **SPECIFICATIONS**

| Ref    | Désignation produit                     | Code EAN      |
|--------|-----------------------------------------|---------------|
| 042003 | Origine Twice Briefcase 11-14'' - Black | 3700992505305 |
| 042014 | Origine Twice Briefcase 11-14" - Blue   | 3700992507101 |
| 042015 | Origine Twice Briefcase 11-14" - Tan    | 3700992507118 |
| 042016 | Origine Twice Briefcase 11-14'' - Khaki | 3700992507125 |
| 042017 | Origine Twice Briefcase 11-14" - Red    | 3700992507149 |
| 042018 | Origine Twice Briefcase 11-14" - Yellow | 3700992507156 |