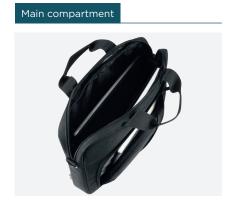

## **MOBILIS**® CARE & CARRY

# THE ONE BASIC



THE ONE is the inescapable IT bags collection. With timeless style but modern lines at the same time, it has been designed to efficiently protect your device, including all the features needed.

Whether for personal or professional use, their compact format, resistance and lightness will make these transport bags the ideal solution for your travels.



#### **BRIEFCASE TOPLOADING**

SIZE 11-14"

Ref. 003044





## THE ONE BASIC

## **BRIEFCASE TOPLOADING 11-14"**



#### **PLUS-PRODUCTS**







Adjustable and removable shoulder strap

Hard-wearing material (600D polyester)



Designed in France

### **SPECIFICATIONS**

| Ref    | Product designation                      |                    | EAN code      |              |
|--------|------------------------------------------|--------------------|---------------|--------------|
| 003044 | TheOne Basic Briefcase Toploading 11-14" |                    | 3700992510668 |              |
|        |                                          |                    |               |              |
| Weight | Interior dimensions                      | Exterior dimension | ons           | PCB quantity |
| 305 g  | 370 x 280 x 50 mm                        | 400 x 290 x 60 r   | mm            | 20           |



www.mobiliscase.com

Headqua