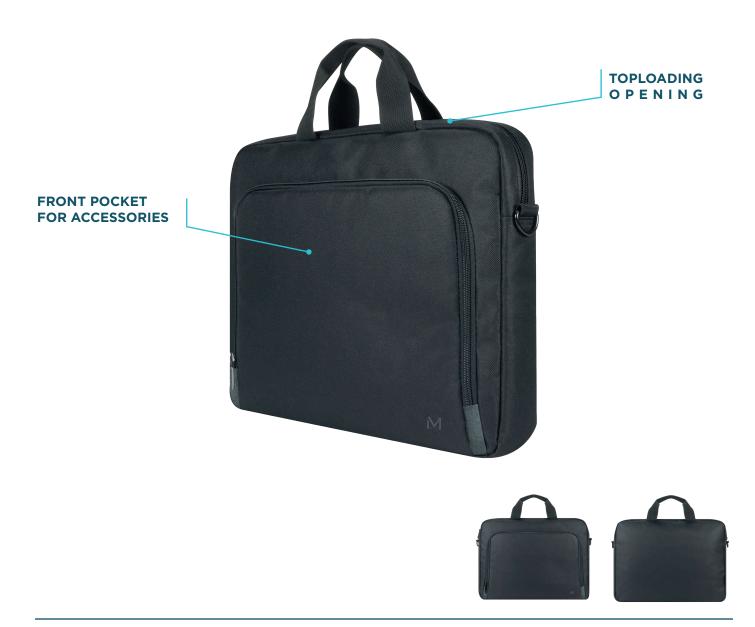

# THE ONE BASIC

THE ONE is the inescapable IT bags collection. With timeless style but modern lines at the same time, it has been designed to efficiently protect your device, including all the features needed.

Whether for personal or professional use, their compact format, resistance and lightness will make these transport bags the ideal solution for your travels.

#### **PLUS-PRODUCTS**

Adjustable and removable shoulder strap

Hard-wearing material (600D polyester)

Designed in France