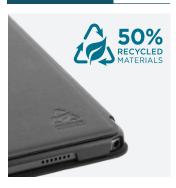

### **RE.LIFE**

RE.LIFE is the first eco-designed range with materials from recycling channels and with Global Recycled Standard certification.

Each element of the new RE.LIFE range line is made with 25% to 90% of recycled materials, while maintaining the quality of protection and the durability of your mobile devices!

### **ECO-DESIGN PROTECTIVE CASE WITH FLAP**

FOR GALAXY TAB A9 8.7"

Ref. 068015

- Access to all ports and functionalities
- Protective flap

- 2 usage positions: video mode and keyboard mode
- 50% recycled materials used