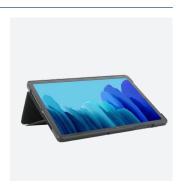

### ECO-DESIGN PROTECTIVE CASE WITH FLAP FOR GALAXY TAB A9 8.7"

Video mode

Keyboard mode