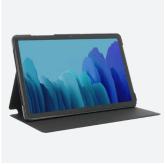

### **ECO-DESIGN PROTECTIVE CASE WITH FLAP**

FOR GALAXY TAB A9 8.7"

Ref. 068015

- Access to all ports and functionalities
- Protective flap

- 2 usage positions: video mode and keyboard mode
- 50% recycled materials used