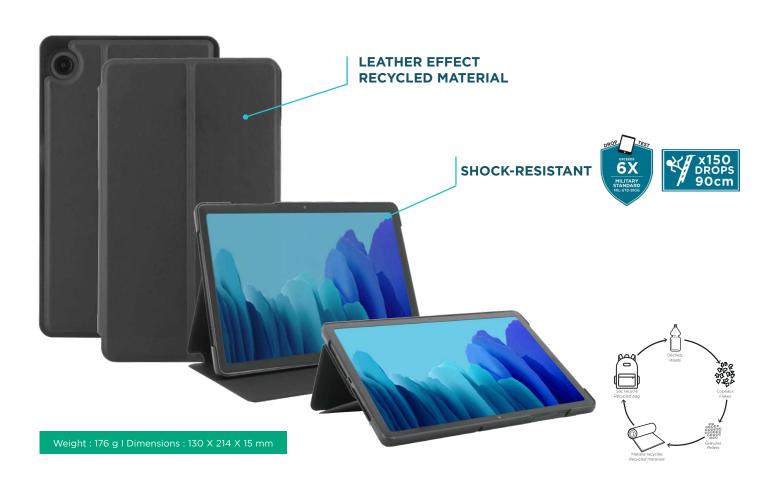

### **ECO-DESIGN PROTECTIVE CASE WITH FLAP**

FOR GALAXY TAB A9 8.7"

Ref. 068015

- Access to all ports and functionalities
- Protective flap

- 2 usage positions: video mode and keyboard mode
- 50% recycled materials used

#### **SPECIFICATIONS**

Product EAN code Ref RE.LIFE Case for Galaxy Tab A9 8.7" - Black - 50% RECYCLED 3700992530307 068015

| Packed product weight | Packed product dimensions | SPCB quantity | PCB quantity |
|-----------------------|---------------------------|---------------|--------------|
| 226 g                 | 135 x 247 x 20 mm         | 5             | 20           |