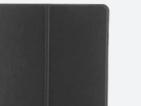

PROTECTIVE CASE WITH FLAP FOR LENOVO TAB M10 PLUS 3RD GEN 10.61" (TB125FU / TB128XU) Ref. 068013

### PROTECTIVE CASE WITH FLAP FOR LENOVO TAB M10 PLUS 3RD GEN 10.61" (TB125FU / TB128XU)

Video mode

Keyboard mode