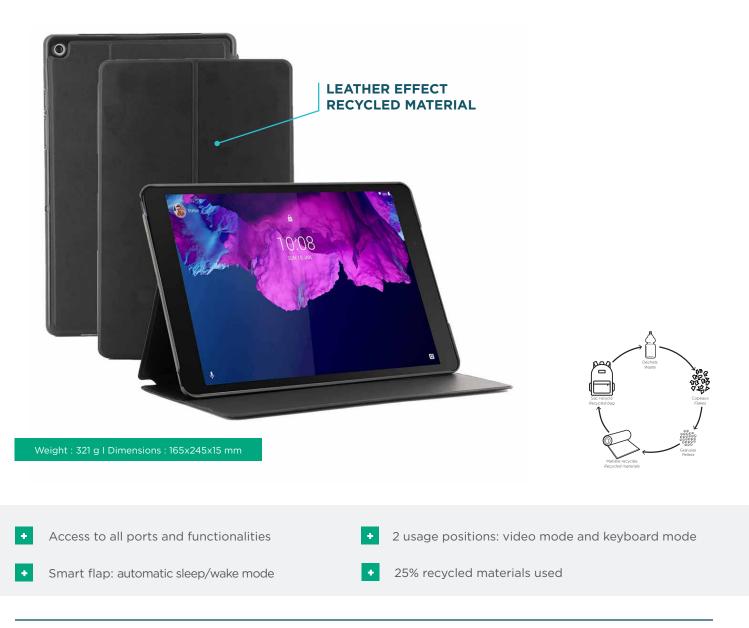

## **RE.LIFE**

RE.LIFE is the first eco-designed range with materials from recycling channels and with Global Recycled Standard certification.

Each element of the new RE.LIFE range line is made with 25% to 90% of recycled materials, while maintaining the quality of protection and the durability of your mobile devices !

PROTECTIVE CASE WITH FLAP FOR LENOVO TAB M10 PLUS 3RD GEN 10.61" (TB125FU / TB128XU) Ref. 068013

### PROTECTIVE CASE WITH FLAP FOR LENOVO TAB M10 PLUS 3RD GEN 10.61" (TB125FU / TB128XU)

Video mode

Keyboard mode

#### Recycled materials