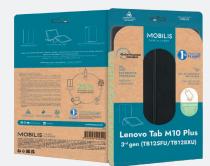

PROTECTIVE CASE WITH FLAP FOR LENOVO TAB M10 PLUS 3RD GEN 10.61" (TB125FU / TB128XU) Ref. 068013

### SPECIFICATIONS

| Ref                   | Product                                                                                           |                           |               | EAN code      |
|-----------------------|---------------------------------------------------------------------------------------------------|---------------------------|---------------|---------------|
| 068013                | RE.LIFE Case for Lenovo Tab M10 Plus 3rd gen 10.61"<br>(TB125FU / TB128XU) - Black - 25% RECYCLED |                           |               | 3700992529509 |
| Packed product weight |                                                                                                   | Packed product dimensions | SPCB quantity | PCB quantity  |
| 376 g                 |                                                                                                   | 169x287x20 mm             | 5             | 20            |
|                       |                                                                                                   |                           |               |               |