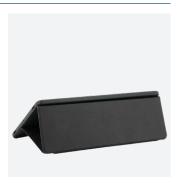

## PROTECTIVE CASE WITH FLAP

FOR LENOVO TAB M10 3RD GEN 10.1" (TB328FU / TB328XU)

Ref. 068012

Weight: 315 g I Dimensions: 165x245x15 mm

- Access to all ports and functionalities
- Smart flap: automatic sleep/wake mode
- 2 usage positions: video mode and keyboard mode
- 25% recycled materials used

# PROTECTIVE CASE WITH FLAP FOR LENOVO TAB M10 3RD GEN 10.1" (TB328FU / TB328XU)

Video mode

Keyboard mode