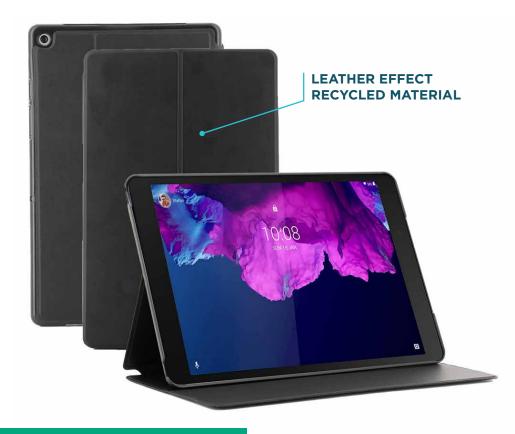

## PROTECTIVE CASE WITH FLAP

FOR LENOVO TAB M10 3RD GEN 10.1" (TB328FU / TB328XU)

Ref. 068012

Weight: 315 g I Dimensions: 165x245x15 mm

- Access to all ports and functionalities
- Smart flap: automatic sleep/wake mode
- 2 usage positions: video mode and keyboard mode
- 25% recycled materials used

# PROTECTIVE CASE WITH FLAP FOR LENOVO TAB M10 3RD GEN 10.1" (TB328FU / TB328XU)

Video mode

Keyboard mode