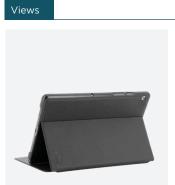

# PROTECTIVE CASE WITH FLAP FOR LENOVO TAB M10 3RD GEN 10.1" (TB328FU / TB328XU)

Video mode

Keyboard mode