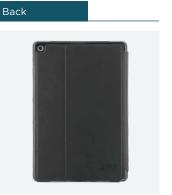

## **PROTECTIVE CASE WITH FLAP** FOR LENOVO TAB P11 2ND GEN 11.5" (TB350FU / TB350XU)

Ref. 068011

mobile devices !

## 🚱 @Mobiliscase 🕜 @Mobiliscase 🏥 @MOBILIS 💽 @Mobiliscase

Access to all ports and functionalities

Smart flap: automatic sleep/wake mode

Weight : 339 g I Dimensions : 175 x 275 x 15 mm