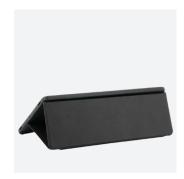

## 🚱 @Mobiliscase 🕜 @Mobiliscase 🏥 @MOBILIS 💽 @Mobiliscase

Access to all ports and functionalities

Smart flap: automatic sleep/wake mode

Weight : 339 g I Dimensions : 175 x 275 x 15 mm

## PROTECTIVE CASE WITH FLAP FOR LENOVO TAB P11 2ND GEN 11.5" (TB350FU / TB350XU)

Video mode

Keyboard mode

Recycled materials