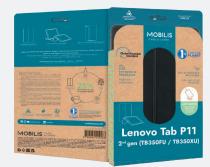

## **PROTECTIVE CASE WITH FLAP** FOR LENOVO TAB P11 2ND GEN 11.5" (TB350FU / TB350XU)

Ref. 068011

mobile devices !

## **SPECIFICATIONS**

| Ref                   | Product                                                                                     |                           |               | EAN code      |
|-----------------------|---------------------------------------------------------------------------------------------|---------------------------|---------------|---------------|
| 068011                | RE.LIFE Case for Lenovo Tab P11 2nd gen 11.5'<br>(TB350FU / TB350XU) - Black - 25% RECYCLED |                           |               | 3700992529486 |
| Packed product weight |                                                                                             | Packed product dimensions | SPCB quantity | PCB quantity  |
| 394 g                 |                                                                                             | 180 x 305 x 20 mm         | 5             | 20            |
|                       |                                                                                             |                           |               |               |