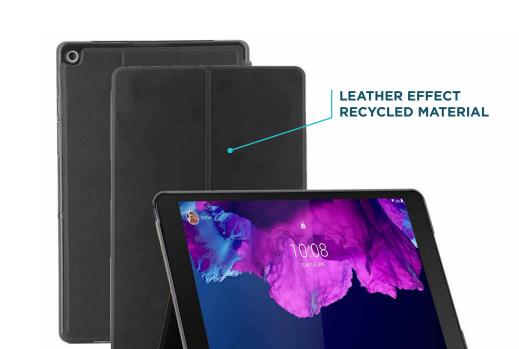

## **PROTECTIVE CASE WITH FLAP** FOR LENOVO TAB P11 2ND GEN 11.5" (TB350FU / TB350XU)

Ref. 068011

mobile devices !

## PROTECTIVE CASE WITH FLAP FOR LENOVO TAB P11 2ND GEN 11.5" (TB350FU / TB350XU)

Video mode

Keyboard mode

Recycled materials