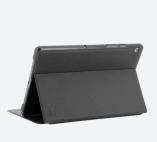

## PROTECTIVE CASE WITH FLAP FOR LENOVO TAB P11 2ND GEN 11.5" (TB350FU / TB350XU)

Video mode

Keyboard mode

Recycled materials