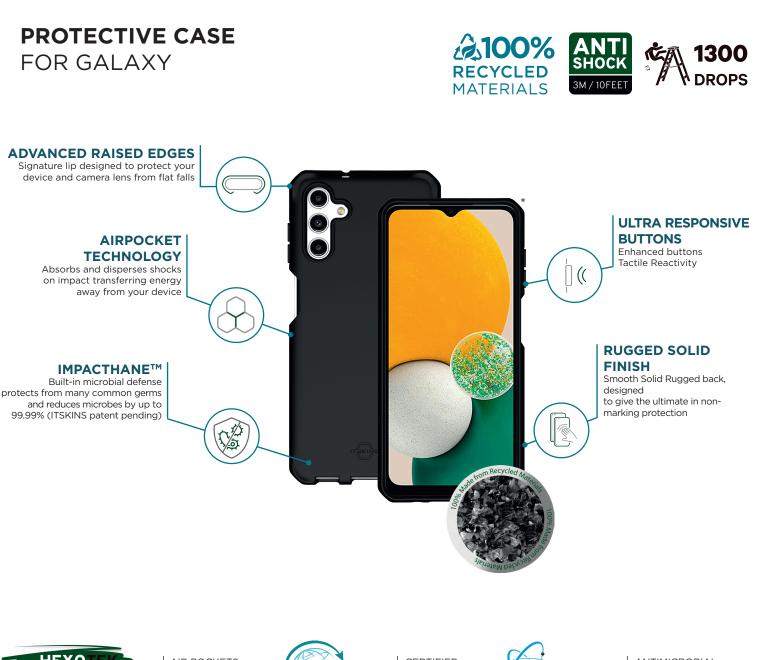

#### Advanced raised edges

Protect your screen and camera lens

Our ion anti-microbial technology works at a cellular level to continually disrupt the growth and reproduction of micro-organisms. This creates a multi-point attack, damaging the protein, cell membrane, DNA and internal systems of bacteria, and many common viruses.