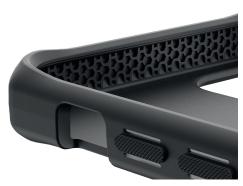

## **PROTECTIVE CASE**

**HEXOTEK Air** 

Adding resistance on impact with the second layer

Using air as a mattress to absorb the shocks, the honeycomb - design micro air pockets now have an extra layer that enables a 2 Step resistance against Kinetic energy generated if you drop your phone.