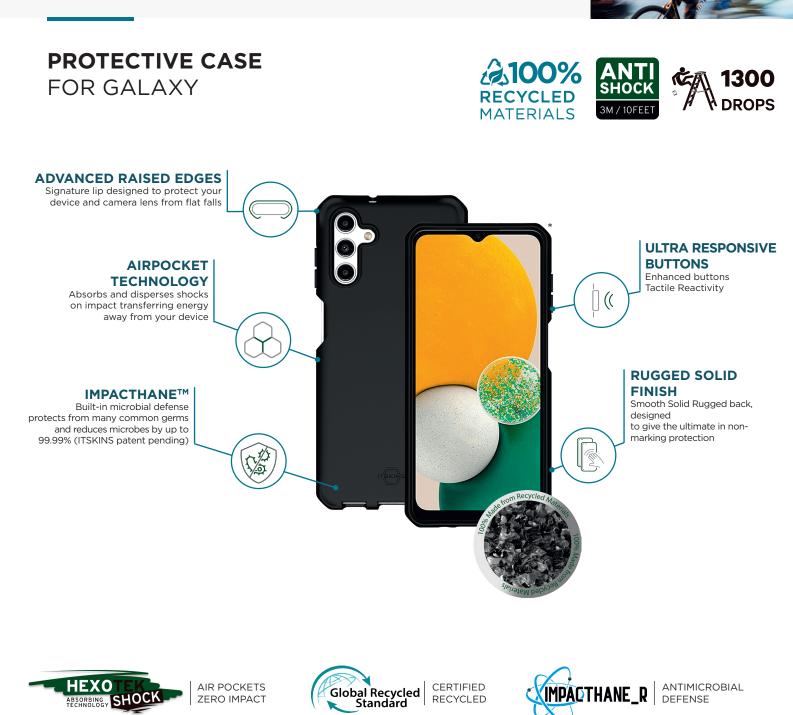

## **PROTECTIVE CASE**

**HEXOTEK Air** 

Adding resistance on impact with the second layer

Using air as a mattress to absorb the shocks, the honeycomb - design micro air pockets now have an extra layer that enables a 2 Step resistance against Kinetic energy generated if you drop your phone.