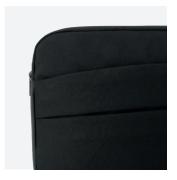

**SLEEVE** SIZE 12.5-14" Ref. 064004

**WATERPROOF FOAM** 

### **PLUS-PRODUCTS**

- Materials from recycling channels
- Waterproof and shock-absorbing foam (8 mm)
- Designed in France
- Waterproof and reinforced bottom