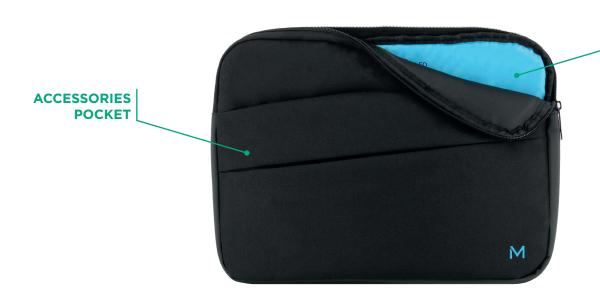

**SLEEVE** SIZE 12.5-14" Ref. 064004

**WATERPROOF FOAM** 

### **PLUS-PRODUCTS**

- Materials from recycling channels
- Waterproof and shock-absorbing foam (8 mm)
- Designed in France
- Waterproof and reinforced bottom