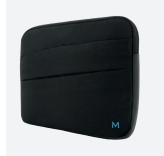

**SLEEVE** SIZE 12.5-14" Ref. 064004

**WATERPROOF FOAM** 

### **PLUS-PRODUCTS**

- Materials from recycling channels
- Waterproof and shock-absorbing foam (8 mm)
- Designed in France
- Waterproof and reinforced bottom