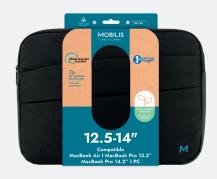

**SLEEVE** SIZE 12.5-14" Ref. 064004

**WATERPROOF FOAM** 

### **SPECIFICATIONS**

| Ref                      | Product designation                               |                     | EAN code      |
|--------------------------|---------------------------------------------------|---------------------|---------------|
| 064004                   | RE.LIFE Sleeve with front pocket 12.5-14" - Black |                     | 3700992525235 |
| Weight                   | Interior dimensions                               | Exterior dimensions | PCB quantity  |
| 186 g<br>with pack 236 g | 245 x 350 x 25 mm                                 | 370 x 260 x 35 mm   | 20            |