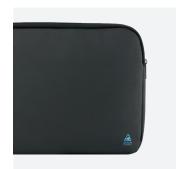

**SLEEVE** SIZE 12.5-14" Ref. 064004

**WATERPROOF FOAM** 

### **PLUS-PRODUCTS**

- Materials from recycling channels
- Waterproof and shock-absorbing foam (8 mm)
- Designed in France
- Waterproof and reinforced bottom