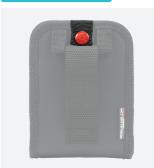

fully protected in case of drops and shocks. These protective cases are certified to IK08 standard for resistance to shocks.

These folio cases offer excellent ergonomics at the office or in a meeting. They are also easy to carry around and suited for semi-nomadic uses.

Many options are available for you to adapt your ACTIV case to your specific needs. The ACTIV cases are also adjustable to any device brand.



## **REINFORCED PROTECTIVE CASE** FOR MOBILE PRINTER (910)







## ACTIV + CUSTOM

## **REINFORCED PROTECTIVE CASE** FOR MOBILE PRINTER

### **ERGONOMICS ACCESSORIES INCLUDED**







2 sewed rings. Mandatory for shoulder straps

Safety carry shoulder strap 2 attachment points Ref. 001027

Basic shoulder strap with 4 soft ring Ref. 001025



Optional





Belt 40mm Ref. 001056



Snap fastener to secure the device in the case



## ACTIV + CUSTOM

## **REINFORCED PROTECTIVE CASE** FOR MOBILE PRINTER

### **OPTIONNAL**











Closing flap with Velcro® security. Polyester 1680D finishing. Replace the snap fastener

Ref. 910F-FLF-FER-VEL



On the flap. 54x28mm Ref. 902F-IDE\_LOGO54x28



Replace the belt strap included. Adaptable height thanks to a snap fastener Ref. 910F-EAC-PASS-BCL



Replace the belt strap included Ref. 910R-EAC-CROCLI



Replace the belt strap included Ref. 910F-EAC-WHEEL







Belt strap with Clip 06, 50mm Ref. 910N-EAC-BELTST



### datacapture.mobiliscase.com

lin



MOBILISDATACAPTURE\*, the MOBILISDATACAPTURE\* logos (logo MOBILIS DATACAPTURE\*, logo MOBILIS\* DC et logo M), and other distinctive signs appearing on this file are trad