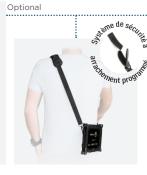

### **ERGONOMICS ACCESSORIES INCLUDED**

2 sewed rings. Mandatory for shoulder straps

Safety carry shoulder strap 2 attachment points Ref. 001027

Basic shoulder strap with 4 soft ring Ref. 001025

Optional

Belt 40mm Ref. 001056