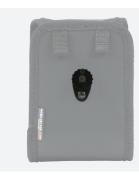

Replace the belt strap included Ref. 910R-EAC-CROCLI

Replace the belt strap included Ref. 910F-EAC-WHEEL

Belt strap with Clip 06, 50mm Ref. 910N-EAC-BELTST