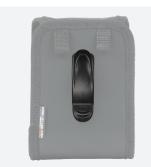

# **REINFORCED PROTECTIVE CASE** FOR MOBILE PRINTER (910)







## ACTIV + CUSTOM

## **REINFORCED PROTECTIVE CASE** FOR MOBILE PRINTER

### **ERGONOMICS ACCESSORIES INCLUDED**







2 sewed rings. Mandatory for shoulder straps

Safety carry shoulder strap 2 attachment points Ref. 001027

Basic shoulder strap with 4 soft ring Ref. 001025



Optional





Belt 40mm Ref. 001056



Snap fastener to secure the device in the case



## ACTIV + CUSTOM

## **REINFORCED PROTECTIVE CASE** FOR MOBILE PRINTER

### **OPTIONNAL**











Closing flap with Velcro® security. Polyester 1680D finishing. Replace the snap fastener

Ref. 910F-FLF-FER-VEL



On the flap. 54x28mm Ref. 902F-IDE\_LOGO54x28



Replace the belt strap included. Adaptable height thanks to a snap fastener Ref. 910F-EAC-PASS-BCL



Replace the belt strap included Ref. 910R-EAC-CROCLI



Replace the belt strap included Ref. 910F-EAC-WHEEL







Belt strap with Clip 06, 50mm Ref. 910N-EAC-BELTST



### datacapture.mobiliscase.com

lin



MOBILISDATACAPTURE\*, the MOBILISDATACAPTURE\* logos (logo MOBILIS DATACAPTURE\*, logo MOBILIS\* DC et logo M), and other distinctive signs appearing on this file are trademarks of MOBILIS DEVELOPMENT. All logos are also protected by Coovright. Non-contractual dictures.