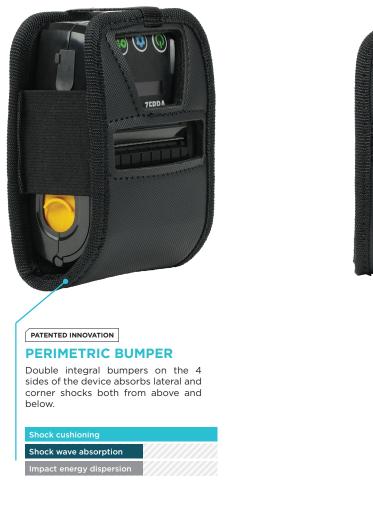

## **REINFORCED PROTECTIVE CASE** FOR MOBILE PRINTER (910)

## **REINFORCED PROTECTIVE CASE** FOR MOBILE PRINTER

Snap fastener to secure the device in the case