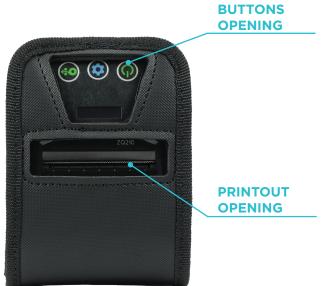

# MOBILIS<sup>®</sup> DataCapture

## ACTIV + CUSTOM

With ACTIV CUSTOM reinforced protective folio cases, made in France, your tablets are always fully protected in case of drops and shocks. These protective cases are certified to IK08 standard for resistance to shocks.

These folio cases offer excellent ergonomics at the office or in a meeting. They are also easy to carry around and suited for semi-nomadic uses.

Many options are available for you to adapt your ACTIV case to your specific needs. The ACTIV cases are also adjustable to any device brand.



## **REINFORCED PROTECTIVE CASE** FOR MOBILE PRINTER (910)







## ACTIV + CUSTOM

## **REINFORCED PROTECTIVE CASE** FOR MOBILE PRINTER

### **ERGONOMICS ACCESSORIES INCLUDED**







2 sewed rings. Mandatory for shoulder straps

Safety carry shoulder strap 2 attachment points Ref. 001027

Basic shoulder strap with 4 soft ring Ref. 001025



Optional





Belt 40mm Ref. 001056



Snap fastener to secure the device in the case



## ACTIV + CUSTOM

## **REINFORCED PROTECTIVE CASE** FOR MOBILE PRINTER

### **OPTIONNAL**











Closing flap with Velcro® security. Polyester 1680D finishing. Replace the snap fastener

Ref. 910F-FLF-FER-VEL



On the flap. 54x28mm Ref. 902F-IDE\_LOGO54x28



Replace the belt strap included. Adaptable height thanks to a snap fastener Ref. 910F-EAC-PASS-BCL



Replace the belt strap included Ref. 910R-EAC-CROCLI



Rep