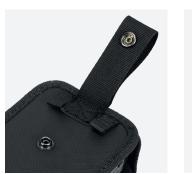

### **ERGONOMICS ACCESSORIES INCLUDED**

2 sewed rings. Mandatory for shoulder straps

Safety carry shoulder strap 2 attachment points Ref. 001027

Basic shoulder strap with 4 soft ring Ref. 001025

Optional

Belt 40mm Ref. 001056

Snap fastener to secure the device in the case