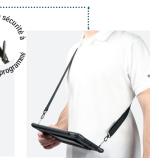

### **ERGONOMICS ACCESSORIES INCLUDED**

2 sewed rings. Mandatory for shoulder straps

Safety carry shoulder strap 2 attachment points Ref. 001027

Basic shoulder strap with 4 soft ring Ref. 001025

Optional

Belt 40mm Ref. 001056