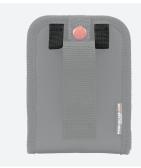

## **REINFORCED PROTECTIVE CASE** FOR MOBILE PRINTER (910)

Snap fastener to secure the device in the case