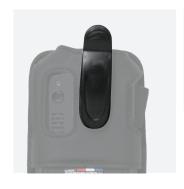

### MENDATORY FOR:

Belt Clip with Clip 06:

360° rotating removable hand strap with Clip 06:

Wearable arm band with Clip 06: