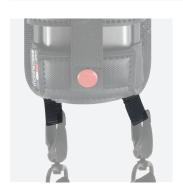

## 907F-EAC-CROCLI

Always on top in the middle. Non compatible with rotative wheel.

Safety carry shoulder strap 2 attachment points

Ref. 001027

Ergo shoulder strap - 2 attachment points. Ideal for transport and occasional typing