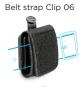

### MENDATORY FOR:

Belt Clip with Clip 06:

360° rotating removable hand strap with Clip 06:

Wearable arm band with Clip 06: