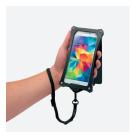

### MENDATORY FOR:

Belt Clip with Clip 06:

360° rotating removable hand strap with Clip 06:

Wearable arm band with Clip 06: