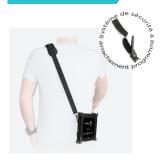

## 907F-EAC-CROCLI

Always on top in the middle. Non compatible with rotative wheel.

Safety carry shoulder strap 2 attachment points

Ref. 001027

Ergo shoulder strap - 2 attachment points. Ideal for transport and occasional typing