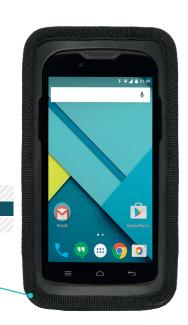

## REINFORCED PROTECTIVE CASE

FOR HHD (907)

PATENTED INNOVATION

Shock wave absorption

below

PERIMETRIC BUMPER

Double integral bumpers on the 4

sides of the device absorbs lateral and corner shocks both from above and

## REINFORCED PROTECTIVE CASE FOR HHD (907)