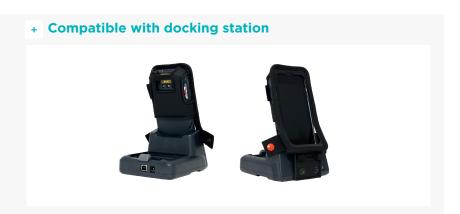

## **PORTABILITY OPTIONS**

907F-EAC-WHEEL Always in the middle of the back case. Non compatible with Crcodile Clip.

### MENDATORY FOR:

Belt Clip with Clip 06:

360° rotating removable hand strap with Clip 06:

Wearable arm band with Clip 06:

## 907F-EAC-CROCLI

Always on top in the middle. Non compatible with rotative wheel.

Safety carry shoulder strap 2 attachment points

Ref. 001027

Ergo shoulder strap - 2 attachment points. Ideal for transport and occasional typing