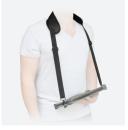

## 907F-EAC-CROCLI

Always on top in the middle. Non compatible with rotative wheel.

Safety carry shoulder strap 2 attachment points

Ref. 001027

Ergo shoulder strap - 2 attachment points. Ideal for transport and occasional typing