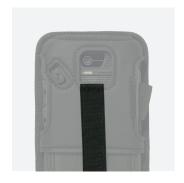

## **PORTABILITY OPTIONS**

907F-EAC-WHEEL Always in the middle of the back case. Non compatible with Crcodile Clip.

### MENDATORY FOR:

Belt Clip with Clip 06:

360° rotating removable hand strap with Clip 06:

Wearable arm band with Clip 06: