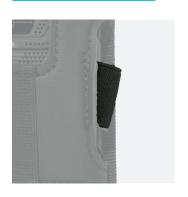

### MENDATORY FOR:

Belt Clip with Clip 06:

360° rotating removable hand strap with Clip 06:

Wearable arm band with Clip 06:

## 907F-EAC-CROCLI

Always on top in the middle. Non compatible with rotative wheel.

Safety carry shoulder strap 2 attachment points

Ref. 001027

Ergo shoulder strap - 2 attachment points. Ideal for transport and occasional typing