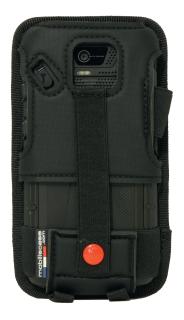

## REINFORCED PROTECTIVE CASE

FOR HHD (907)

PATENTED INNOVATION

Shock wave absorption

below

PERIMETRIC BUMPER

Double integral bumpers on the 4

sides of the device absorbs lateral and corner shocks both from above and

## REINFORCED PROTECTIVE CASE FOR HHD (907)