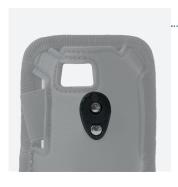

## **PORTABILITY OPTIONS**

907F-EAC-WHEEL Always in the middle of the back case. Non compatible with Crcodile Clip.

## 907F-EAC-CROCLI

Always on top in the middle. Non compatible with rotative wheel.

Safety carry shoulder strap 2 attachment points

Ref. 001027

Ergo shoulder strap - 2 attachment points. Ideal for transport and occasional typing