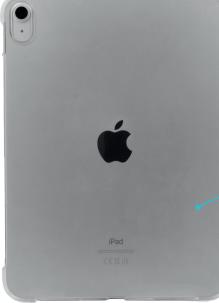

## **PROTECTIVE CASE**

FOR IPAD 10.9" (10TH GEN) Ref. 061018

## **AIR CELL SYSTEM**

4 air pockets to absorb shocks. Tested to 150 drops from 90cm

Design to protect your device and camera lens in event of falls

| Ref    | Product                                          | EAN code      | Dimensions with pack | Weight with pack | SPCB | РСВ |
|--------|--------------------------------------------------|---------------|----------------------|------------------|------|-----|
| 061018 | R Series for iPad 10.9" (10th gen) - Transparent | 3700992528007 | 187 x 287 x 16 mm    | 156 gr           | 5    | 40  |