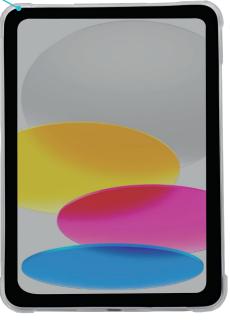

## **PROTECTIVE CASE**

FOR IPAD 10.9" (10TH GEN) Ref. 061018

## **AIR CELL SYSTEM**

4 air pockets to absorb shocks. Tested to 150 drops from 90cm

Design to protect your device and camera lens in event of falls

| Ref    | Product                                          | EAN code      | Dimensions with pack | Weight with pack | SPCB | РСВ |
|--------|--------------------------------------------------|---------------|----------------------|------------------|------|-----|
| 061018 | R Series for iPad 10.9" (10th gen) - Transparent | 3700992528007 | 187 x 287 x 16 mm    | 156 gr           | 5    | 40  |