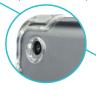

## **PROTECTIVE CASE**

FOR iPAD 10.2" (9th/8th/7th GEN) Ref. 061001

**EDGES SYSTEM** 

event of a fall

Protect the screen in the