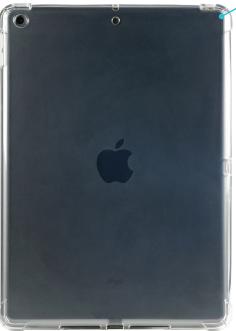

## **PROTECTIVE CASE**

FOR iPAD 10.2" (9th/8th/7th GEN) Ref. 061001

**EDGES SYSTEM** 

event of a fall

Protect the screen in the

#### **AIR CELL SYSTEM**

Air cell on each of the 4 corners composed of multiple flexible ridges

Access to all ports and functionalities

Slim design and flexible case

| Ref    | Product                                                 | EAN code      | Dimensions with pack | Weight with pack | SPCB | РСВ |
|--------|---------------------------------------------------------|---------------|----------------------|------------------|------|-----|
| 061001 | R Series for iPad 10.2" (9th/8th/7th gen) - Transparent | 3700992517612 | 184 x 290 x 18 mm    | 156 g            | 5    | 40  |