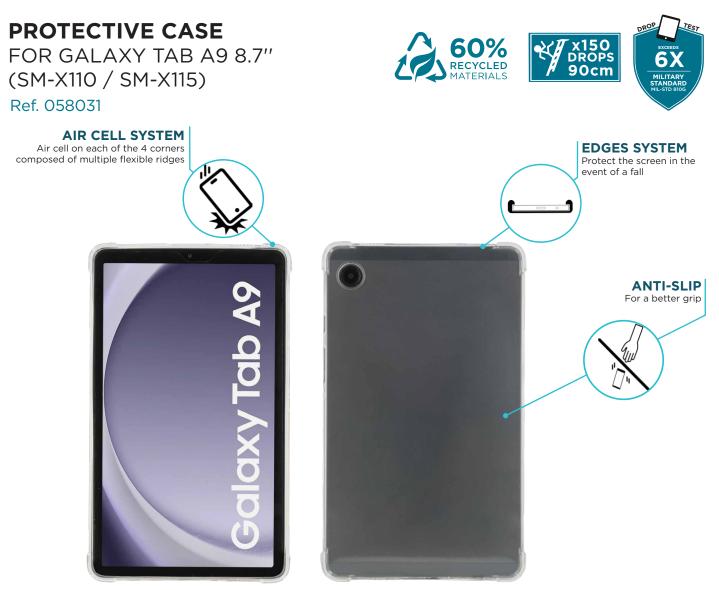

## **R SERIES**

On a daily basis, R SERIES cases efficiently combine protection and sobriety, thanks to its slim shell and a reinforced corner system.

 Custom-made rugged case
Access to all ports and functionalities ⊗ Slim design & flexible case⊗ Many references available

| Ref    | Product                                                                         | EAN code      | Dimensions with pack | Weight with pack | SPCB | PCB |
|--------|---------------------------------------------------------------------------------|---------------|----------------------|------------------|------|-----|
| 058031 | R Series for Galaxy Tab A9 8.7" (SM-X110 / SM-X115) -<br>Transparent - Soft bag | 3700992531083 | 125 x 210 x 8 mm     | 127 gr           | 5    | 40  |