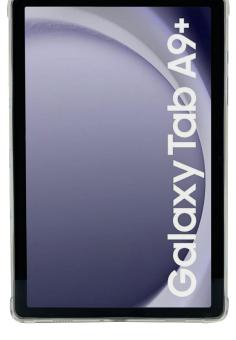

## **PROTECTIVE CASE**

FOR GALAXY TAB A9+ 11" (SM-X210 / SM-X216)

Ref. 058030

**EDGES SYSTEM** 

event of a fall

Protect the screen in the

**AIR CELL SYSTEM** Air cell on each of the 4 corners composed of multiple flexible ridges