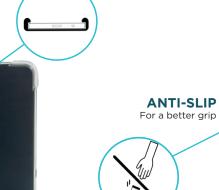

## **R SERIES**

On a daily basis, R SERIES cases efficiently combine protection and sobriety, thanks to its slim shell and a reinforced corner system.

- **⊘** Custom-made rugged case
- functionalities
- Slim design & flexible case
- **⊘Many references available**