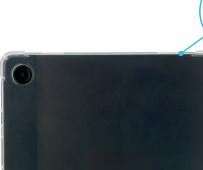

## **PROTECTIVE CASE**

FOR GALAXY TAB A9+ 11" (SM-X210 / SM-X216)

Ref. 058030

**EDGES SYSTEM** 

event of a fall

Protect the screen in the

**AIR CELL SYSTEM** Air cell on each of the 4 corners composed of multiple flexible ridges