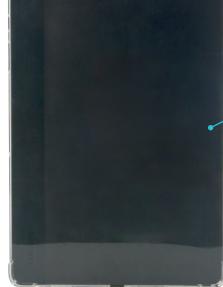

## **PROTECTIVE CASE**

FOR GALAXY TAB A9+ 11" (SM-X210 / SM-X216)

Ref. 058030

**EDGES SYSTEM** 

event of a fall

Protect the screen in the

**AIR CELL SYSTEM** Air cell on each of the 4 corners composed of multiple flexible ridges