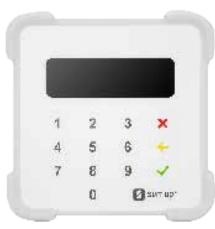

### PROTECTIVE CASE

FOR SUMUP AIR

058009 - Grey

### AIR CELL SYSTEM Composed of mutiple flexible ridges Impact energy dispersion

058012 - Dark Grey

058013 - Red 058014 - Blue

| Ref    | Product                                             | EAN code      | Dimensions with pack | Weight pack | SPCB | РСВ |
|--------|-----------------------------------------------------|---------------|----------------------|-------------|------|-----|
| 058009 | Rugged case for Sumup Air FR - Grey - Soft Bag      | 3700992522005 | 120 x 195 x 30 mm    | 40 g        | -    | 144 |
| 058012 | Rugged case for Sumup Air FR - Dark Grey - Soft Bag | 3700992525358 | 120 x 195 x 30 mm    | 40 g        |      | 144 |
| 058013 | Rugged case for Sumup Air FR - Red - Soft Bag       | 3700992525396 | 120 x 195 x 30 mm    | 40 g        |      | 144 |
| 058014 | Rugged case for Sumup Air FR - Blue - Soft Bag      | 3700992525402 | 120 x 195 x 30 mm    | 40 g        |      | 144 |