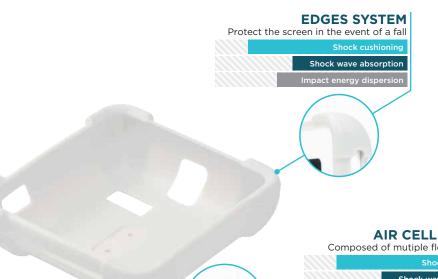

## R SERIES SUMUP-AIR

R-Series reinforced protective cases are cleverly designed to protect your SUMUP-Air efficiently. Several technologies have been developed to cushion drop, absorb the shockwave and disperse the energy of the impact.

Flexible and light, they fit perfectly like a second skin around the devices. They protect and thus take up a minimum of space.

- Ø Dedicated protective case
- Access to all ports and functionalities
- **⊘Protect the screen in the** event of a fall

### AIR CELL SYSTEM Composed of mutiple flexible ridges Impact energy dispersion

058012 - Dark Grey

058013 - Red 058014 - Blue

| Ref    | Product                                             | EAN code      | Dimensions with pack | Weight pack | SPCB | РСВ |
|--------|-----------------------------------------------------|---------------|----------------------|-------------|------|-----|
| 058009 | Rugged case for Sumup Air FR - Grey - Soft Bag      | 3700992522005 | 120 x 195 x 30 mm    | 40 g        | -    | 144 |
| 058012 | Rugged case for Sumup Air FR - Dark Grey - Soft Bag | 3700992525358 | 120 x 195 x 30 mm    | 40 g        |      | 144 |
| 058013 | Rugged case for Sumup Air FR - Red - Soft Bag       | 3700992525396 | 120 x 195 x 30 mm    | 40 g        |      | 144 |
| 058014 | Rugged case for Sumup Air FR - Blue - Soft Bag      | 3700992525402 | 120 x 195 x 30 mm    | 40 g        |      | 144 |