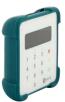

## R SERIES SUMUP-AIR

R-Series reinforced protective cases are cleverly designed to protect your SUMUP-Air efficiently. Several technologies have been developed to cushion drop, absorb the shockwave and disperse the energy of the impact.

Flexible and light, they fit perfectly like a second skin around the devices. They protect and thus take up a minimum of space.

- Ø Dedicated protective case
- Access to all ports and functionalities
- **⊘Protect the screen in the** event of a fall

### PROTECTIVE CASE

FOR SUMUP AIR

058009 - Grey

### AIR CELL SYSTEM Composed of mutiple flexible ridges Impact energy dispersion

058012 - Dark Grey

058013 - Red 058014 - Blue

| Ref    | Product                                             | EAN code      | Dimensions with pack | Weight pack | SPCB | РСВ |
|--------|-----------------------------------------------------|---------------|----------------------|-------------|------|-----|
| 058009 | Rugged case for Sumup Air FR - Grey - Soft Bag      | 3700992522005 | 120 x 195 x 30 mm    | 40 g        | -    | 144 |
| 058012 | Rugged case for Sumup Air FR - Dark Grey - Soft Bag | 3700992525358 | 120 x 195 x 30 mm    | 40 g        |      | 144 |
| 058013 | Rugged case for Sumup Air FR - Red - Soft Bag       | 3700992525396 | 120 x 195 x 30 mm    | 40 g        |      | 144 |
| 058014 | Rugged case for Sumup Air FR - Blue - Soft Bag      | 3700992525402 | 120 x 195 x 30 mm    | 40 g        |      | 144 |