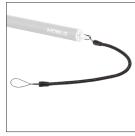

#### **STYLUS**

001030 - Pack of 10 Retractable capacitive styluses & spiral cord

001054 - Pack of 10 Capacitive stylus & spiral cord

Capacitive stylus per unit

001033 - Pack of 10 Spiral cord & elastic tube

001032 - Pack of 10 Spiral cord

Adhesive Stylus Holder with universal capacitive stylus and spiral cord

Universal adhesive holder for stylus or pen

Only adhesive stylus holder.