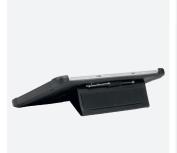

#### REINFORCED PROTECTIVE CASE

FOR TABLET / HYBRID PC

**AIRCELL SYSTEM** 

absorb up to

Air pockets in all 4

corners and a structure

formed by flexible ribs to

500 drops of 1.20m and

disperse the shock wave.

Design to protect your device and camera lens in event of falls

### REINFORCED PROTECTIVE CASE FOR TABLET / HYBRID PC

Hybrid PC : compatible supplier keyboard

Typing position

Tripod

Viewing position

\*Stylus not included

Elastic hand strap

Portait / Landscape layout