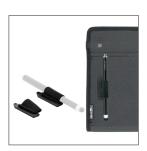

#### **STYLUS**

001030 - Pack of 10 Retractable capacitive styluses & spiral cord

001054 - Pack of 10 Capacitive stylus & spiral cord

Capacitive stylus per unit

001033 - Pack of 10 Spiral cord & elastic tube

001032 - Pack of 10 Spiral cord

Adhesive Stylus Holder with universal capacitive stylus and spiral cord

Universal adhesive holder for stylus or pen

Only adhesive stylus holder.