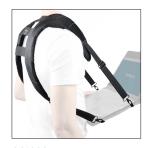

#### SHOULDER STRAP

001025 Ergonomic shoulder strap with neck pad 2 attachment points

001027 Shoulder strap with **break** away system 2 attachment points

001024 Typing and transport shoulder strap 4 attachment point

001026 Harness ergonomic 4 attachment points

001048 Basic shoulder strap with 4 soft rings 2 attachment points

001050 - Pack of 4 Soft Ring