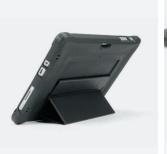

Flexible and light, PROTECH cases fit perfectly like a second skin around the devices they protect and thus take up a minimum of space.

Featuring user-friendly accessories and carry options (neck strap, grip strap, stylus holder, base for tablets) PROTECH cases for tablets and input terminals are the ideal combination to safely carry and use your devices.

### REINFORCED PROTECTIVE CASE FOR TABLET / HYBRID PC

Hybrid PC : compatible supplier keyboard

Typing position

Tripod

Viewing position

\*Stylus not included

Elastic hand strap

Portait / Landscape layout