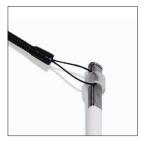

#### **STYLUS**

001030 - Pack of 10 Retractable capacitive styluses & spiral cord

001054 - Pack of 10 Capacitive stylus & spiral cord

Capacitive stylus per unit

001033 - Pack of 10 Spiral cord & elastic tube

001032 - Pack of 10 Spiral cord

Adhesive Stylus Holder with universal capacitive stylus and spiral cord

Universal adhesive holder for stylus or pen

Only adhesive stylus holder.