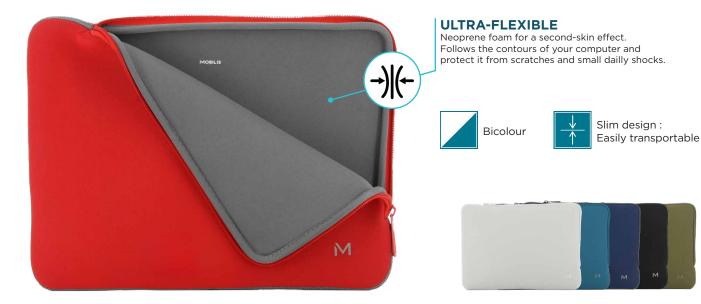

## SKIN

The SKIN collection sleeves act like a second skin thanks to their neoprene material, to protect your laptop or tablet from daily scratches and shocks.

So fashion, they turn their personnality out wtih a different inside color.

## **SLEEVE RED & GREY**

SIZE 12.5-14" - MACBOOK AIR, MACBOOK PRO 13.3" AND 14.2" COMPATIBLE Ref. 049019

Available in 6 colours