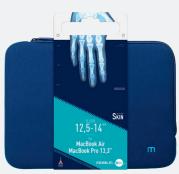

## **SLEEVE ROYAL BLUE & ICED BLUE**

Ref. 049008 Size 12.5-14" - Compatible MacBook Air and MacBook Pro 13.3"

Second skin effect thanks to the neoprene material

Product designation

Skin Sleeve 12.5-14" - Bue

Interior dimensions

325 x 245 x 15 mm

Trompe-l'oeil packaging !

www.mobiliscase.com Headquarters - Parc Altaïs - 12, Rue Véga

**SPECIFICATIONS** 

74650 Chavanod - FRANCE

@Mobiliscase @@Mobiliscase in @MOBILIS D @Mobiliscase