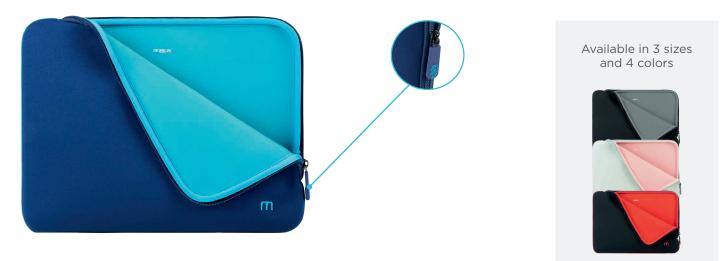

## SKIN

The Skin collection sleeves act like a second skin thanks to their neoprene material, to protect your laptop or tablet from daily scratches and shocks.

So fashion, they turn their personnality out with a different inside color. Covered with an original trompe l'œil packaging, you will not miss these bicolor sleeves in facing!

## **SLEEVE ROYAL BLUE & ICED BLUE**

Ref. 049008 Size 12.5-14" - Compatible MacBook Air and MacBook Pro 13.3"

Second skin effect thanks to the neoprene material

Product designation

Skin Sleeve 12.5-14" - Bue

Interior dimensions

325 x 245 x 15 mm

Trompe-l'oeil packaging !

www.mobiliscase.com Headquarters - Parc Altaïs - 12, Rue Véga

**SPECIFICATIONS** 

74650 Chavanod - FRANCE

@Mobiliscase @@Mobiliscase in @MOBILIS D @Mobiliscase