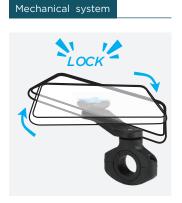

- Introducing the universal SecureLock mounting system: it keeps your smartphone fully attached using a mechanical process
- 2 usable positions for your smartphone: vertical or horizontal
- Compatible with U.FIX magnetic systems thanks to the Secruelock cover with metal plate