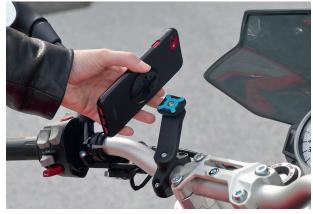

# Fixation interface

- Made in France mount, suitable for a large number of motorbike handlebars
- Compatible with all smartphones: using the SecureLock interface provided - attach it to the back of your smartphone or its case
- Also compatible with scooter, bike, stroller...

- Introducing the universal SecureLock mounting system: it keeps your smartphone fully attached using a mechanical process
- 2 usable positions for your smartphone: vertical or horizontal
- Compatible with U.FIX magnetic systems thanks to the Secruelock cover with metal plate