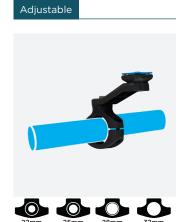

## **MOTORBIKE MOUNT - MADE IN FRANCE**

FOR SMARTPHONE

Weight: 56 g | Dimensions : 80 x 110 x 28 mm

# Fixation interface

- Made in France mount, suitable for a large number of motorbike handlebars
- Compatible with all smartphones: using the SecureLock interface provided - attach it to the back of your smartphone or its case
- Also compatible with scooter, bike, stroller...

- Introducing the universal SecureLock mounting system: it keeps your smartphone fully attached using a mechanical process
- 2 usable positions for your smartphone: vertical or horizontal
- Compatible with U.FIX magnetic systems thanks to the Secruelock cover with metal plate