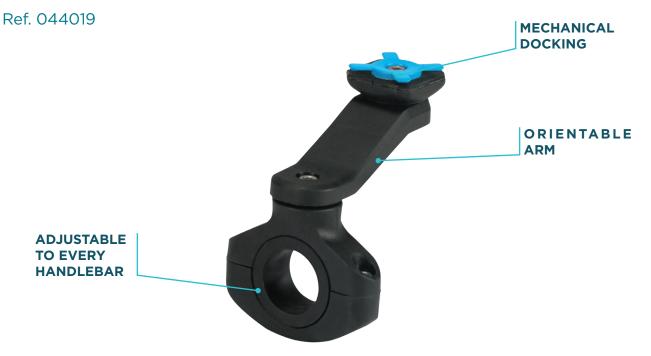

# Fixation interface

- Made in France mount, suitable for a large number of motorbike handlebars
- Compatible with all smartphones: using the SecureLock interface provided - attach it to the back of your smartphone or its case
- Also compatible with scooter, bike, stroller...

- Introducing the universal SecureLock mounting system: it keeps your smartphone fully attached using a mechanical process
- 2 usable positions for your smartphone: vertical or horizontal
- Compatible with U.FIX magnetic systems thanks to the Secruelock cover with metal plate