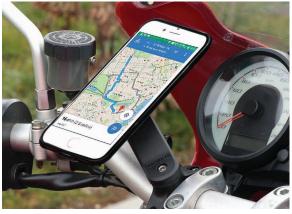

# Fixation interface

- Made in France mount, suitable for a large number of motorbike handlebars
- Compatible with all smartphones: using the SecureLock interface provided - attach it to the back of your smartphone or its case
- Also compatible with scooter, bike, stroller...

- Introducing the universal SecureLock mounting system: it keeps your smartphone fully attached using a mechanical process
- 2 usable positions for your smartphone: vertical or horizontal
- Compatible with U.FIX magnetic systems thanks to the Secruelock cover with metal plate