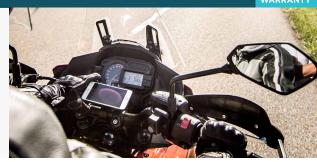

## **MOTORBIKE MOUNT - MADE IN FRANCE**

FOR SMARTPHONE

Weight: 56 g | Dimensions : 80 x 110 x 28 mm

## MOTORBIKE MOUNT - MADE IN FRANCE FOR SMARTPHONE

# Fixation interface

- Made in France mount, suitable for a large number of motorbike handlebars
- Compatible with all smartphones: using the SecureLock interface provided - attach it to the back of your smartphone or its case
- Also compatible with scooter, bike, stroller...