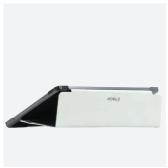

## **PROTECTIVE FOLIO CASE**

FOR GALAXY TAB A7 10.4"

Ref. 029024

Weight: 208 g | Dimensions: 162 x 250 x 13 mm

- Folio case with 2 positions: viewing/keyboard
- Access to all ports and functionalities

- Elastic strap
- Stylus holder

## PROTECTIVE FOLIO CASE FOR GALAXY TAB A7 10.4"

Typing mode

Video mode

Elastic hand strap

Compatible magnetic hook up system for the stylus