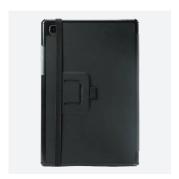

## **PROTECTIVE FOLIO CASE**

FOR GALAXY TAB A7 10.4"

Ref. 029024

Weight: 208 g | Dimensions: 162 x 250 x 13 mm

- Folio case with 2 positions: viewing/keyboard
- Access to all ports and functionalities

- Elastic strap
- Stylus holder

## PROTECTIVE FOLIO CASE FOR GALAXY TAB A7 10.4"

Typing mode

Video mode

Elastic hand strap

Compatible magnetic hook up system for the stylus