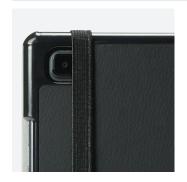

## **PROTECTIVE FOLIO CASE**

FOR GALAXY TAB A7 10.4"

Ref. 029024

Weight: 208 g | Dimensions: 162 x 250 x 13 mm

- Folio case with 2 positions: viewing/keyboard
- Access to all ports and functionalities

- Elastic strap
- Stylus holder

## PROTECTIVE FOLIO CASE FOR GALAXY TAB A7 10.4"

Typing mode

Video mode

Elastic hand strap

Compatible magnetic hook up system for the stylus