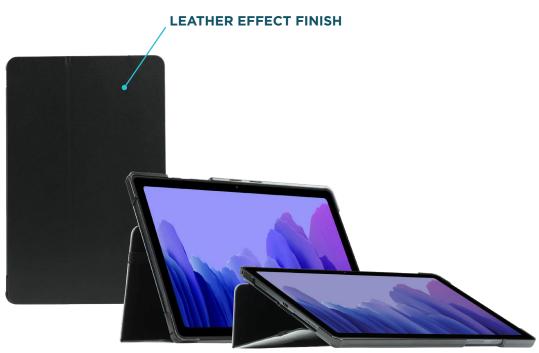

## **PROTECTIVE FOLIO CASE**

FOR GALAXY TAB A7 10.4"

Ref. 029024

Weight: 208 g | Dimensions: 162 x 250 x 13 mm

- Folio case with 2 positions: viewing/keyboard
- Access to all ports and functionalities

- Elastic strap
- Stylus holder

## PROTECTIVE FOLIO CASE FOR GALAXY TAB A7 10.4"

Typing mode

Video mode

Elastic hand strap

Compatible magnetic hook up system for the stylus