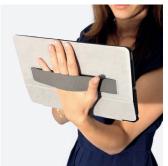

## **PROTECTIVE FOLIO CASE**

FOR GALAXY TAB A7 10.4"

Ref. 029024

Weight: 208 g | Dimensions: 162 x 250 x 13 mm

- Folio case with 2 positions: viewing/keyboard
- Access to all ports and functionalities

- Elastic strap
- Stylus holder

## PROTECTIVE FOLIO CASE FOR GALAXY TAB A7 10.4"

Typing mode

Video mode

Elastic hand strap

Compatible magnetic hook up system for the stylus