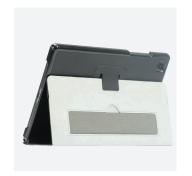

## **PROTECTIVE FOLIO CASE**

FOR GALAXY TAB A7 10.4"

Ref. 029024

Weight: 208 g | Dimensions: 162 x 250 x 13 mm

- Folio case with 2 positions: viewing/keyboard
- Access to all ports and functionalities

- Elastic strap
- Stylus holder

## PROTECTIVE FOLIO CASE FOR GALAXY TAB A7 10.4"

Typing mode

Video mode

Elastic hand strap

Compatible magnetic hook up system for the stylus