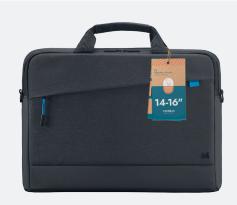

### **BRIEFCASE TOPLOADING**

SIZE 14-16"

Ref. 025023

**FRONT POCKET** FOR ACCESSORIES

### **BRIEFCASE TOPLOADING 14-16"**