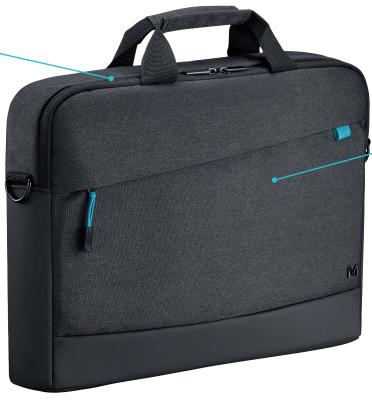

### **BRIEFCASE TOPLOADING**

SIZE 14-16"

Ref. 025023

**FRONT POCKET** FOR ACCESSORIES

#### **PLUS-PRODUCTS**

Main compartment

With reinforced laptop compartment

Shoulder strap

Adjustable and removable

Trolley strap

- Reinforced bottom
- Waterproof material

Designed in France