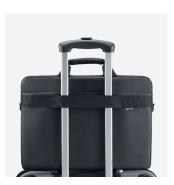

#### **PLUS-PRODUCTS**

Main compartment

With reinforced laptop compartment

Shoulder strap

Adjustable and removable

Trolley strap

- Reinforced bottom
- Waterproof material

Designed in France