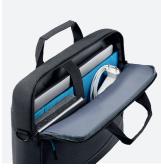

#### **PLUS-PRODUCTS**

Main compartment

With reinforced laptop compartment

Shoulder strap

Adjustable and removable

Trolley strap

- Reinforced bottom
- Waterproof material

Designed in France