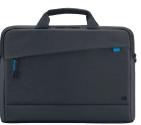

### **BRIEFCASE TOPLOADING**

SIZE 14-16"

Ref. 025023

**FRONT POCKET** FOR ACCESSORIES

### **BRIEFCASE TOPLOADING 14-16"**