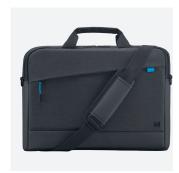

### **BRIEFCASE TOPLOADING**

SIZE 14-16"

Ref. 025023

**FRONT POCKET** FOR ACCESSORIES

### **BRIEFCASE TOPLOADING 14-16"**