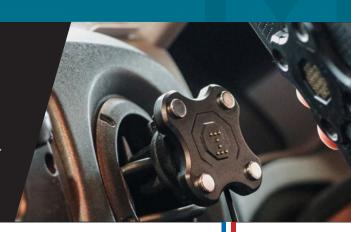

# **CHARGING MOUNT**

Air vent

Securely mount and charge your smartphone during your journeys.

## **ENERGIA MOBILE +**

**CHARGING AIRVENT MOUNT 65W** 

Ref. 020007

MADE **IN FRANCE** 

#### **\* SECURE MOUNTING**

Reinforced mechanism prevents vent sagging and keeps your smartphone stable for optimal viewing comfort.