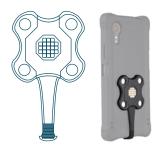

### THE MAGNETIC DONGLE

Compatible with all mobile devices (smartphones, HHDs) equipped with a centered USB-C port, whether used with or without a protective case.

#### **\* SMART MAGNETIC INTERFACE**

It protects and redirects the original USB-C port to the back of the device, allowing charging and data transfer without manual plugging for an instant and seamless connection.

#### **\* EASY INSTALLATION**

Quick, tool-free installation: the attachment easily fixes to the back of the device or its case using a 3M VHB adhesive, ensuring a durable hold without the need for readjustment.