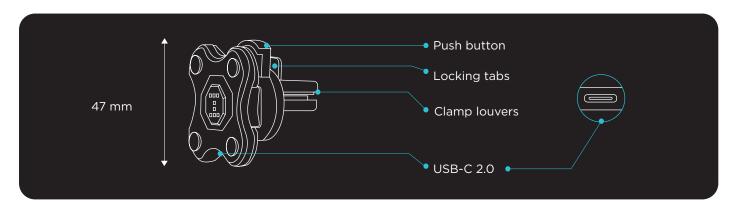

# **\*ULTRA-FAST CHARGING**

Efficient charging on the go thanks to the built-in USB-C port.

USB-C 2.0 - Up to 65W charging / Data transfer up to 480 Mbps

#### **\* SECURE MOUNTING**

Reinforced mechanism prevents vent sagging and keeps your smartphone stable for optimal viewing comfort.