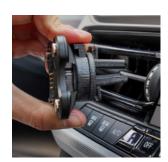

#### **\*SIMPLE CONNECTION**

Easily plug it into your vehicle's USB-C port or cigarette lighter (cable and adapter not included).

#### **\* SECURE MOUNTING**

Reinforced mechanism prevents vent sagging and keeps your smartphone stable for optimal viewing comfort.