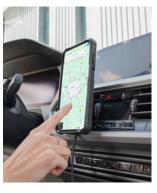

#### **\*INTUITIVE USE**

Quick access to your smartphone while driving.

#### **\* SMART MAGNETIC INTERFACE**

It protects and redirects the original USB-C port to the back of the device, allowing charging and data transfer without manual plugging for an instant and seamless connection.