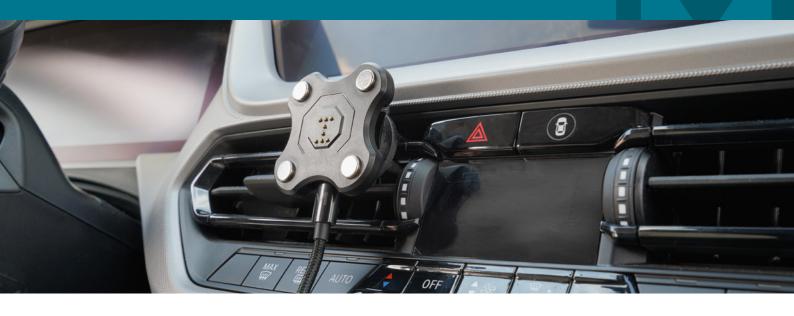

# **CHARGING MOUNT**

Air vent

Securely mount and charge your smartphone during your journeys.

## **ENERGIA MOBILE +**

**CHARGING AIRVENT MOUNT 65W** 

Ref. 020007

MADE **IN FRANCE** 

#### **\* SECURE MOUNTING**

Reinforced mechanism prevents vent sagging and keeps your smartphone stable for optimal viewing comfort.

#### **\*INTUITIVE USE**

Quick access to your smartphone while driving.