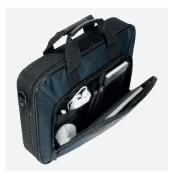

# Laptop compartment

With an internal strap

Front-accessories pocket

With organiser