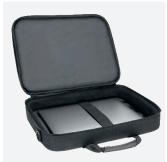

# Laptop compartment

With an internal strap

Front-accessories pocket

With organiser