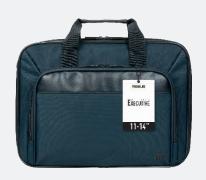

## **CLAMSHELL BRIEFCASE**

Size 11-14" Ref. 005030

## **CLAMSHELL BRIEFCASE 11-14"**

# Laptop compartment

With an internal strap

Front-accessories pocket

With organiser

### Trolley strap

Shoulder strap

Adjustable and removable shoulder strap

- Product with solid structure for a complete protection
- Ergonomic handles

- Clamshell opening
- Designed in France