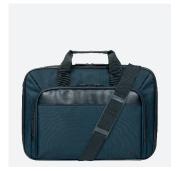

## **CLAMSHELL BRIEFCASE**

Size 11-14" Ref. 005030

## **CLAMSHELL BRIEFCASE 11-14"**

# Laptop compartment

With an internal strap

Front-accessories pocket

With organiser

### Trolley strap

Shoulder strap

Adjustable and removable shoulder strap

- Product with solid structure for a complete protection
- Ergonomic handles

- Clamshell opening
- Designed in France