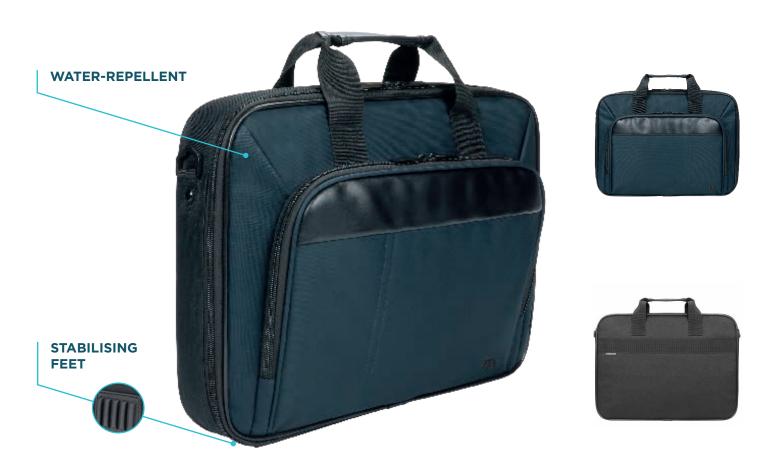

# **EXECUTIVE**

The Executive collection receives an elegant and functional design, to better meet your essential requirement: carrying your tablet or laptop everywhere, without fear of shocks

Thanks to its water-repellent material, its ingenious layout and its thoughtful and modern design, it is adaptable to any situation and can be used everyday to go to your office or on a business trip.

## **CLAMSHELL BRIEFCASE**

Size 11-14" Ref. 005030