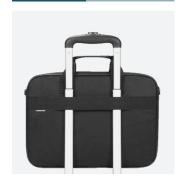

### Trolley strap

Shoulder strap

Adjustable and removable shoulder strap

- Product with solid structure for a complete protection
- Ergonomic handles

- Clamshell opening
- Designed in France