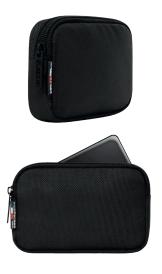

## **SLEEVE HDD**

SIZE 2.5"

Ref. 005027

- Hard-wearing material (Nylon 1680D)
- Compact design