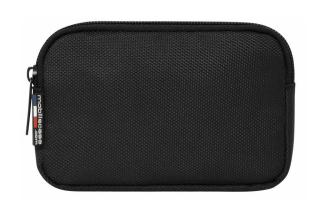

## **SLEEVE HDD**

SIZE 2.5"

Ref. 005027

- Hard-wearing material (Nylon 1680D)
- Compact design