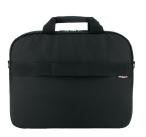

## **BRIEFCASE TOPLOADING - RECYCLED**

SIZE 11-14"

Ref. 003075

#### **TOPLOADING OPENING**

FRONT POCKET **FOR ACCESSORIES** 