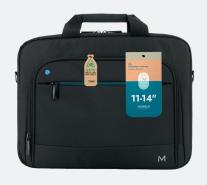

## **BRIEFCASE TOPLOADING - RECYCLED**

SIZE 11-14"

Ref. 003075

## BRIEFCASE TOPLOADING 11-14" - RECYCLED