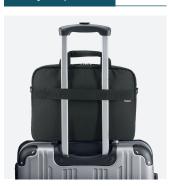

#### Trolley strap

- PE foam reinforced structure
  - Resistant material (600D polyester)

Designed in France