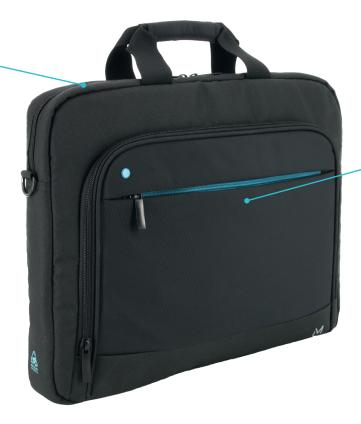

#### **TOPLOADING OPENING**

FRONT POCKET **FOR ACCESSORIES** 

# Main compartment

With reinforced laptop compartment

#### Shoulder strap

Adjustable and removable

#### Trolley strap

- PE foam reinforced structure
  - Resistant material (600D polyester)

Designed in France