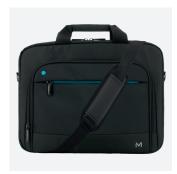

## BRIEFCASE TOPLOADING 11-14" - RECYCLED

#### **PLUS-PRODUCTS**

# Main compartment

With reinforced laptop compartment

#### Shoulder strap

Adjustable and removable