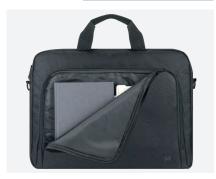

#### Main compartment

1 separate compartment for the computer 1 compartment for A4 documents

#### Accessories pocket

With zipped pockets