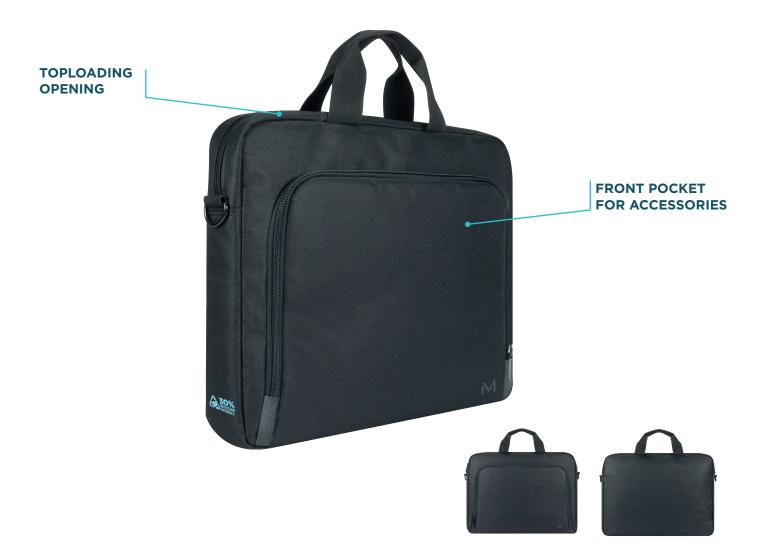

**BRIEFCASE TOPLOADING - RECYCLED** 

SIZE 16-17"

Ref. 003074

### BRIEFCASE TOPLOADING 16-17" - RECYCLED

#### Main compartment

1 separate compartment for the computer 1 compartment for A4 documents

#### Accessories pocket

With zipped pockets