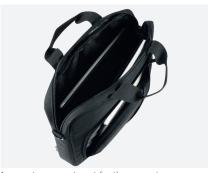

#### Main compartment

1 separate compartment for the computer 1 compartment for A4 documents