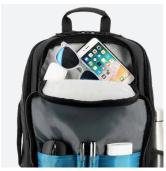

#### Professional compartment

Reinforced laptop pocket + 1 tablet storage pocket + 1 mesh pocket for accessories.

#### Front pocket

Anti-scratch fleece inner lining for glasses or accessories.