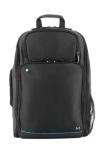

### **BACKPACK 48H FOR BUSINESS TRIPS**

30L - SIZE 14-15.6"

Ref. 003066

**COMPARTMENT FOR** 

**PROFESSIONAL ACCESSORIES** 

**COMFORT AND ERGONOMICS** 

COMPARTMENT FOR PERSONAL **BELONGINGS** 

## BACKPACK FOR BUSINESS TRIPS - 30L - 14-15.6"