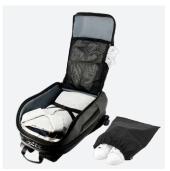

### **BACKPACK 48H FOR BUSINESS TRIPS**

30L - SIZE 14-15.6"

Ref. 003066

**COMPARTMENT FOR** 

**PROFESSIONAL ACCESSORIES** 

**COMFORT AND ERGONOMICS** 

COMPARTMENT FOR PERSONAL **BELONGINGS** 

#### Big volume compartment

With pockets for personal belongings, elastic straps to hold clothes and storage bag.

#### Front pocket

Anti-scratch fleece inner lining for glasses or accessories.