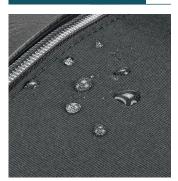

OMFORT AND ERGONOMICS** 

COMPARTMENT FOR PERSONAL **BELONGINGS** 













# THE ONE VOYAGER

## BACKPACK FOR BUSINESS TRIPS - 30L - 14-15.6"



#### **PLUS-PRODUCTS**

#### Professional compartment



Reinforced laptop pocket + 1 tablet storage pocket + 1 mesh pocket for accessories.

#### Big volume compartment



With pockets for personal belongings, elastic straps to hold clothes and storage bag.

#### Front pocket



Anti-scratch fleece inner lining for glasses or accessories.

### Trolley strap



#### Secret pocket



1 secret back pocket for valuable personal items (passport, wallet,

#### Side pocket



1 side mesh pocket to easy access for a bottle / umbrella....

#### Reinforced back



Chest strap, ergonomic shoulder straps and padded back.

#### Water-repellent material



Repels water from material.

### **SPECIFICATIONS**

| Ref    | Product designation                              | EAN code      |
|--------|--------------------------------------------------|---------------|
| 003066 | TheOne Voyager 48h Backpack 30L 14-15.6" - Black | 3700992525839 |

| Weight  | Capacity | Exterior dimensions | PCB quantity |
|---------|----------|---------------------|--------------|
| 1500 gr | 30L      | 300 x 470 x 170 mm  | 10           |



#### www.mobiliscase.com