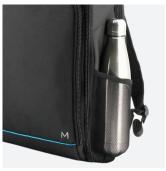

ags the ideal solution for your travels.



### **BACKPACK 48H FOR BUSINESS TRIPS**

30L - SIZE 14-15.6"

Ref. 003066

**COMPARTMENT FOR** 

**PROFESSIONAL ACCESSORIES** 



**COMFORT AND ERGONOMICS** 

COMPARTMENT FOR PERSONAL **BELONGINGS** 













# THE ONE VOYAGER

## BACKPACK FOR BUSINESS TRIPS - 30L - 14-15.6"



#### **PLUS-PRODUCTS**

#### Professional compartment



Reinforced laptop pocket + 1 tablet storage pocket + 1 mesh pocket for accessories.

#### Big volume compartment



With pockets for personal belongings, elastic straps to hold clothes and storage bag.

#### Front pocket



Anti-scratch fleece inner lining for glasses or accessories.

### Trolley strap



#### Secret pocket



1 secret back pocket for valuable personal items (passport, wallet,

#### Side pocket



1 side mesh pocket to easy access for a bottle / umbrella....

#### Reinforced back



Chest strap, ergonomic shoulder straps and padded back.

#### Water-repellent material



Repels water from material.

### **SPECIFICATIONS**

| Ref    | Product designation                              | EAN code      |
|--------|--------------------------------------------------|---------------|
| 003066 | TheOne Voyager 48h Backpack 30L 14-15.6" - Black | 3700992525839 |

| Weight  | Capacity | Exterior dimensions | PCB quantity |
|---------|----------|---------------------|--------------|
| 1500 gr | 30L      | 300 x 470 x 170 mm  | 10           |



#### www.mobiliscase.com