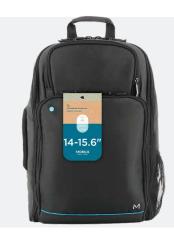

### **BACKPACK 48H FOR BUSINESS TRIPS**

30L - SIZE 14-15.6"

Ref. 003066

**COMPARTMENT FOR** 

**PROFESSIONAL ACCESSORIES** 

**COMFORT AND ERGONOMICS** 

COMPARTMENT FOR PERSONAL **BELONGINGS** 

## BACKPACK FOR BUSINESS TRIPS - 30L - 14-15.6"