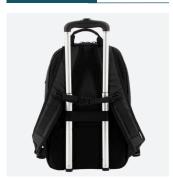

### Trolley strap

#### Reinforced back

Chest strap, ergonomic shoulder straps and padded back.