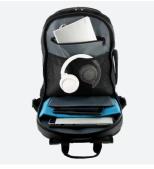

#### Professional compartment

Reinforced laptop pocket + 1 tablet storage pocket + 1 mesh pocket for accessories.

#### Big volume compartment

With pockets for personal belongings, elastic straps to hold clothes and storage bag.