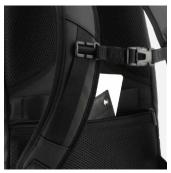

#### Secret pocket

1 secret back pocket for valuable personal items (passport, wallet,