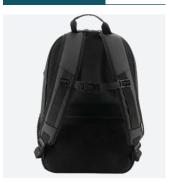

L - SIZE 14-15.6"

Ref. 003066

**COMPARTMENT FOR** 

**PROFESSIONAL ACCESSORIES** 



**COMFORT AND ERGONOMICS** 

COMPARTMENT FOR PERSONAL **BELONGINGS** 













# THE ONE VOYAGER

## BACKPACK FOR BUSINESS TRIPS - 30L - 14-15.6"



#### **PLUS-PRODUCTS**

#### Professional compartment



Reinforced laptop pocket + 1 tablet storage pocket + 1 mesh pocket for accessories.

#### Big volume compartment



With pockets for personal belongings, elastic straps to hold clothes and storage bag.

#### Front pocket



Anti-scratch fleece inner lining for glasses or accessories.

### Trolley strap



#### Secret pocket



1 secret back pocket for valuable personal items (passport, wallet,

#### Side pocket



1 side mesh pocket to easy access for a bottle / umbrella....

#### Reinforced back



Chest strap, ergonomic shoulder straps and padded back.

#### Water-repellent material



Repels water from material.

### **SPECIFICATIONS**

| Ref    | Product designation                              | EAN code      |
|--------|--------------------------------------------------|---------------|
| 003066 | TheOne Voyager 48h Backpack 30L 14-15.6" - Black | 3700992525839 |

| Weight  | Capacity | Exterior dimensions | PCB quantity |
|---------|----------|---------------------|--------------|
| 1500 gr | 30L      | 300 x 470 x 170 mm  | 10           |



#### www.mobiliscase.com