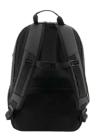

### Trolley strap

#### Reinforced back

Chest strap, ergonomic shoulder straps and padded back.