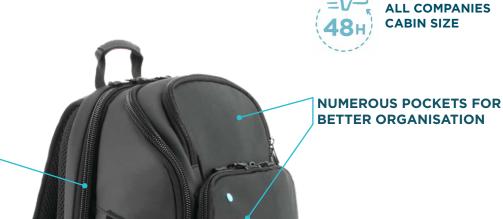

### **BACKPACK 48H FOR BUSINESS TRIPS**

30L - SIZE 14-15.6"

Ref. 003066

**COMPARTMENT FOR** 

**PROFESSIONAL ACCESSORIES** 

**COMFORT AND ERGONOMICS** 

COMPARTMENT FOR PERSONAL **BELONGINGS** 

#### Professional compartment

Reinforced laptop pocket + 1 tablet storage pocket + 1 mesh pocket for accessories.

#### Front pocket

Anti-scratch fleece inner lining for glasses or accessories.