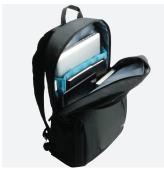

# **MOBILIS**® CARE & CARRY

# THE ONE

THE ONE is the inescapable IT bags collection, now available made from recycled materials.

With timeless style but modern lines at the same time, it has been designed to efficiently protect your device, including all the features needed.

Whether for personal or professional use, their compact format, resistance and lightness will make these transport bags the ideal solution for your travels.

- **⊗ 30% recycled materials**
- **⊘** Dedicated laptop compartment
- **⊘** Zipped accessories pocket



## **BACKPACK - RECYCLED**

SIZE 14-15.6"

Ref. 003064







**TOPLOADING OPENING FOR AN EASY ACCESS** 

**FRONT POCKET FOR ACCESSORIES** 







# THE ONE BLUE ZIP

## BACKPACK 14-15.6" - RECYCLED



#### **PLUS-PRODUCTS**

#### Main compartment



With reinforced laptop storage and tablet storage

### Side pocket







### Blue details



- Foamed back with ventilated micro textile
- Reinforced and padded shoulder straps
- Reinforced bottom
- Designed in France

### **SPECIFICATIONS**

| Ref    | Product designation                              | EAN code      |
|--------|--------------------------------------------------|---------------|
| 003064 | TheOne Backpack 14-15.6" Blue zip - 30% RECYCLED | 3700992524887 |

| Weight | Interior dimensions | Exterior dimensions | PCB quantity |
|--------|---------------------|---------------------|--------------|
| 516 g  | 445 x 310 x 105 mm  | 460 x 330 x 150 mm  | 10           |



www.mobiliscase.com