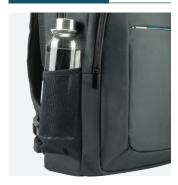

### Side pocket

### Blue details

- Foamed back with ventilated micro textile
- Reinforced and padded shoulder straps
- Reinforced bottom
- Designed in France