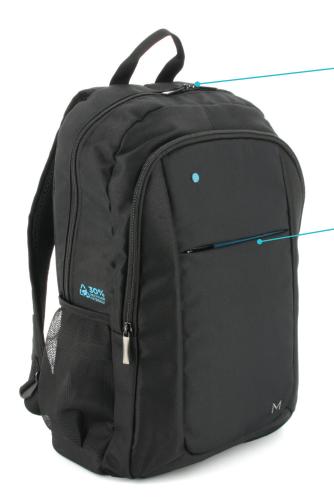

## **BACKPACK - RECYCLED**

SIZE 14-15.6"

Ref. 003064

**TOPLOADING OPENING FOR AN EASY ACCESS** 

**FRONT POCKET FOR ACCESSORIES** 

#### Main compartment

With reinforced laptop storage and tablet storage

### Side pocket

### Blue details

- Foamed back with ventilated micro textile
- Reinforced and padded shoulder straps
- Reinforced bottom
- Designed in France