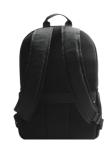

### Blue details

- Foamed back with ventilated micro textile
- Reinforced and padded shoulder straps
- Reinforced bottom
- Designed in France