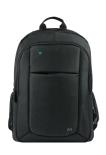

## **BACKPACK - RECYCLED**

SIZE 14-15.6"

Ref. 003064

**TOPLOADING OPENING FOR AN EASY ACCESS** 

**FRONT POCKET FOR ACCESSORIES** 

## BACKPACK 14-15.6" - RECYCLED