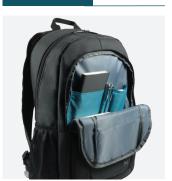

## **BACKPACK - RECYCLED**

SIZE 14-15.6"

Ref. 003064

**TOPLOADING OPENING FOR AN EASY ACCESS** 

**FRONT POCKET FOR ACCESSORIES** 