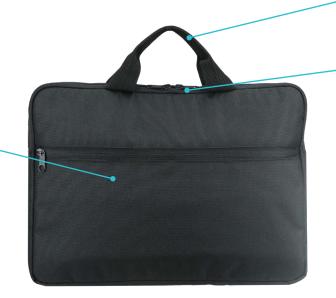

## **BRIEFCASE TOPLOADING**

SIZE 11-14" & 14-16"

Ref. 003059 - 003060

**TOPLOADING OPENING** 

**FRONT POCKET FOR ACCESSORIES** 