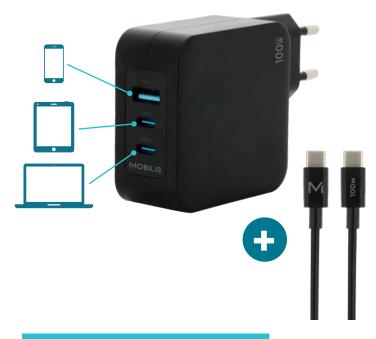

# WALL CHARGER - 100W GaN + CABLE 2 M 100W

FOR LAPTOP - TABLET - SMARTPHONE

- 2 USB-C port 100W Max + 1 USB-A port 60W Max
- USB-C > USB-C cable 2m 100W
- Compatible Power Delivery et Quick Charge
- GaN component
- GRS-certified 100% recycled plastic
- Compact, lightweight format
- Compatible with all European power outlets (type C/E/F)

## Charging cable included

2 m USB-C > USB-C - 100W cable included