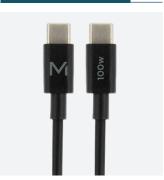

le Power Supply) technology: For USB-C charging ports.

These technologies speed up and optimise charging while adjusting the power delivered according to the device being charged. The mains adapter will not deliver the same power to charge a smartphone as it will to charge a tablet. This makes for faster, more efficient recharging, while preserving and extending battery life.

#### **GaN** (Gallium Nitride) component:

This component enables more efficient and compact electronic systems that reduce energy losses. Mains adapters equipped with this GaN component consume less energy while being smaller and lighter than traditional adapters.









# CHARGE

# CHARGEUR SECTEUR - 100W GaN + CÂBLE 2 m 100W



## **PLUS PRODUCT**



# Compact, lightweight format



## Charging cable included



2 m USB-C > USB-C - 100W cable included

### LOAD POWER DISTRIBUTION







# **SPECIFICATIONS**

| Ref                   | Product designation                                                          |                           |               | EAN Code     |
|-----------------------|------------------------------------------------------------------------------|---------------------------|---------------|--------------|
| 001365                | Wall Charger - 100 W - 2 USB C + 1 USB A - GaN 3700992530437 + cable 2m 100W |                           |               |              |
| Packed product weight |                                                                              | Packed product dimensions | SPCB quantity | PCB quantity |
| 286 g                 |