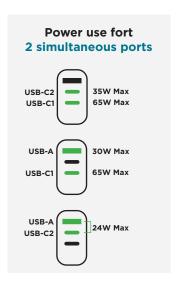

speed up and optimise charging while adjusting the power delivered according to the device being charged. The mains adapter will not deliver the same power to charge a smartphone as it will to charge a tablet. This makes for faster, more efficient recharging, while preserving and extending battery life.

#### **GaN** (Gallium Nitride) component:

This component enables more efficient and compact electronic systems that reduce energy losses. Mains adapters equipped with this GaN component consume less energy while being smaller and lighter than traditional adapters.









# CHARGE

# CHARGEUR SECTEUR - 100W GaN + CÂBLE 2 m 100W



## **PLUS PRODUCT**



# Compact, lightweight format



## Charging cable included



2 m USB-C > USB-C - 100W cable included

### LOAD POWER DISTRIBUTION







# **SPECIFICATIONS**

| Ref                   | Product designation                                                          |                           |               | EAN Code     |
|-----------------------|------------------------------------------------------------------------------|---------------------------|---------------|--------------|
| 001365                | Wall Charger - 100 W - 2 USB C + 1 USB A - GaN 3700992530437 + cable 2m 100W |                           |               |              |
| Packed product weight |                                                                              | Packed product dimensions | SPCB quantity | PCB quantity |
| 286 g                 |                                                                              | 90 x 150 x 35