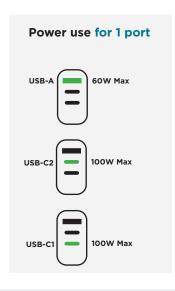

es speed up and optimise charging while adjusting the power delivered according to the device being charged. The mains adapter will not deliver the same power to charge a smartphone as it will to charge a tablet. This makes for faster, more efficient recharging, while preserving and extending battery life.

#### **GaN** (Gallium Nitride) component:

This component enables more efficient and compact electronic systems that reduce energy losses. Mains adapters equipped with this GaN component consume less energy while being smaller and lighter than traditional adapters.









# CHARGE

# CHARGEUR SECTEUR - 100W GaN + CÂBLE 2 m 100W



## **PLUS PRODUCT**



# Compact, lightweight format



## Charging cable included



2 m USB-C > USB-C - 100W cable included

### LOAD POWER DISTRIBUTION







# **SPECIFICATIONS**

| Ref                   | Product designation                                                          |                           |               | EAN Code     |
|-----------------------|------------------------------------------------------------------------------|---------------------------|---------------|--------------|
| 001365                | Wall Charger - 100 W - 2 USB C + 1 USB A - GaN 3700992530437 + cable 2m 100W |                           |               |              |
| Packed product weight |                                                                              | Packed product dimensions | SPCB quantity | PCB quantity |
| 286 g                 |                                                                              | 90 x 150 x