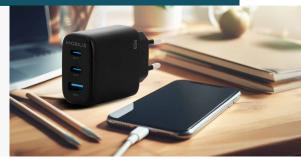

# WALL CHARGER - 100W GaN + CABLE 2 M 100W

FOR LAPTOP - TABLET - SMARTPHONE

- 2 USB-C port 100W Max + 1 USB-A port 60W Max
- USB-C > USB-C cable 2m 100W
- Compatible Power Delivery et Quick Charge
- GaN component
- GRS-certified 100% recycled plastic
- Compact, lightweight format
- Compatible with all European power outlets (type C/E/F)

Weight: 266 g | Dimensions: 150 x 65 x 32 mm