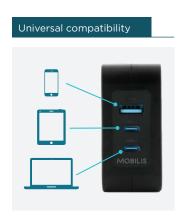

# WALL CHARGER - 100W GaN + CABLE 2 M 100W

FOR LAPTOP - TABLET - SMARTPHONE

- 2 USB-C port 100W Max + 1 USB-A port 60W Max
- USB-C > USB-C cable 2m 100W
- Compatible Power Delivery et Quick Charge
- GaN component
- GRS-certified 100% recycled plastic
- Compact, lightweight format
- Compatible with all European power outlets (type C/E/F)