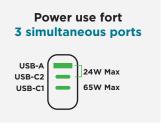

### LOAD POWER DISTRIBUTION

# WALL CHARGER - 100W GaN + CABLE 2 M 100W

FOR LAPTOP - TABLET - SMARTPHONE

- 2 USB-C port 100W Max + 1 USB-A port 60W Max
- USB-C > USB-C cable 2m 100W
- Compatible Power Delivery et Quick Charge
- GaN component
- GRS-certified 100% recycled plastic
- Compact, lightweight format
- Compatible with all European power outlets (type C/E/F)