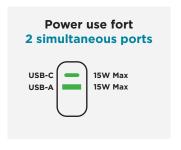

## **WALL CHARGER - 30W GaN** FOR TABLET - SMARTPHONE

Ref. 001362

- 1 USB-C port 30W Max + 1 USB-A port 18W Max
- Compatible Power Delivery et Quick Charge
- GaN component
- GRS-certified 100% recycled plastic
- Compact, lightweight format
- Compatible with all European power outlets (type C/E/F)

### LOAD POWER DISTRIBUTION