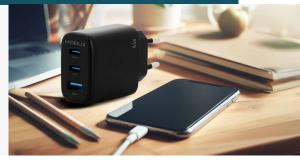

## **WALL CHARGER - 30W GaN** FOR TABLET - SMARTPHONE

Ref. 001362

- 1 USB-C port 30W Max + 1 USB-A port 18W Max
- Compatible Power Delivery et Quick Charge
- GaN component
- GRS-certified 100% recycled plastic
- Compact, lightweight format
- Compatible with all European power outlets (type C/E/F)

Weight: 42 g | Dimensions: 71 x 38 x 25 mm