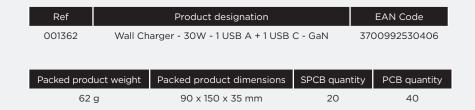

## **WALL CHARGER - 30W GaN** FOR TABLET - SMARTPHONE

Ref. 001362

- 1 USB-C port 30W Max + 1 USB-A port 18W Max
- Compatible Power Delivery et Quick Charge
- GaN component
- GRS-certified 100% recycled plastic
- Compact, lightweight format
- Compatible with all European power outlets (type C/E/F)

Weight: 42 g | Dimensions: 71 x 38 x 25 mm