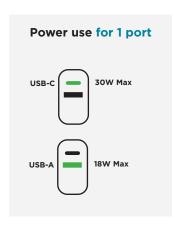

## **WALL CHARGER - 30W GaN** FOR TABLET - SMARTPHONE

Ref. 001362

- 1 USB-C port 30W Max + 1 USB-A port 18W Max
- Compatible Power Delivery et Quick Charge
- GaN component
- GRS-certified 100% recycled plastic
- Compact, lightweight format
- Compatible with all European power outlets (type C/E/F)

### LOAD POWER DISTRIBUTION