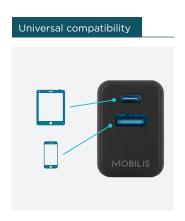

## **WALL CHARGER - 30W GaN** FOR TABLET - SMARTPHONE

Ref. 001362

- 1 USB-C port 30W Max + 1 USB-A port 18W Max
- Compatible Power Delivery et Quick Charge
- GaN component
- GRS-certified 100% recycled plastic
- Compact, lightweight format
- Compatible with all European power outlets (type C/E/F)

### LOAD POWER DISTRIBUTION