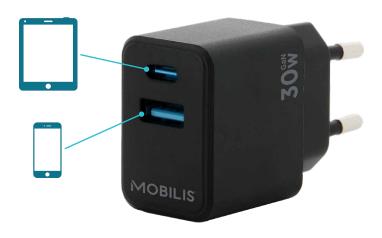

## **WALL CHARGER - 30W GaN** FOR TABLET - SMARTPHONE

Ref. 001362

- 1 USB-C port 30W Max + 1 USB-A port 18W Max
- Compatible Power Delivery et Quick Charge
- GaN component
- GRS-certified 100% recycled plastic
- Compact, lightweight format
- Compatible with all European power outlets (type C/E/F)

### LOAD POWER DISTRIBUTION