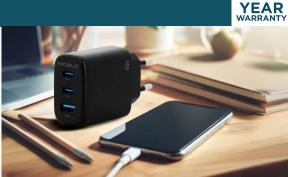

## CHARGE

Recharge all your devices easily and safely with a range of powerful, compact accessories.

WALL CHARGER - 20W FOR SMARTPHONE - TABLET Ref. 001361

1 USB-C port: 20W Max
Power Delivery compatibility
100% recycled GRS-certified plastic
Compact and lightweight
Compatible with all European mains sockets (type C/E/F)