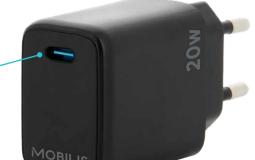

## CHARGE

Recharge all your devices easily and safely with a range of powerful, compact accessories.

WALL CHARGER - 20W FOR SMARTPHONE - TABLET Ref. 001361

1 USB-C port: 20W Max
Power Delivery compatibility
100% recycled GRS-certified plastic
Compact and lightweight
Compatible with all European mains sockets (type C/E/F)

Weight : 38 g | Dimensions : 82 x 35 x 23 mm