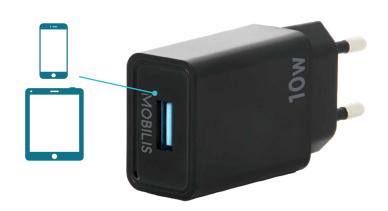

## **WALL CHARGER - 10W** FOR SMARTPHONE - TABLET

Ref. 001360

1 USB-A port: 10.5W Max

100% recycled GRS-certified plastic

Compact and lightweight

Compatible with all European mains sockets (type C/E/F)

Weight: 38 g | Dimensions: 82 x 35 x 23 mm

## **Quick Charge technology:** Applies to USB-A charging ports.

This technology speeds up and optimises the process of recharging batteries for smartphones, tablets and other electronic devices, by increasing the charging power to fill the battery more quickly.