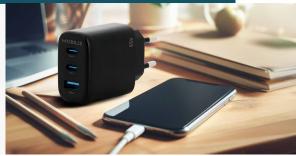

## **WALL CHARGER - 10W** FOR SMARTPHONE - TABLET

Ref. 001360

1 USB-A port: 10.5W Max

100% recycled GRS-certified plastic

Compact and lightweight

Compatible with all European mains sockets (type C/E/F)

Weight: 38 g | Dimensions: 82 x 35 x 23 mm