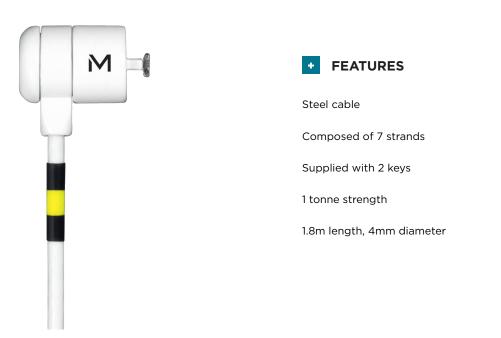

## KEY SECURITY CABLE FOR STANDARD T-LOCK SLOT Ref. 001111

## SPECIFICATIONS

| Ref                                                                                                                                                                                                                                                                                                     | Product                       |              | EAN code      | Product weight |
|---------------------------------------------------------------------------------------------------------------------------------------------------------------------------------------------------------------------------------------------------------------------------------------------------------|-------------------------------|--------------|---------------|----------------|
| 001111                                                                                                                                                                                                                                                                                                  | Corporate Security Lock - Key |              | 3760080652380 | 128 gr         |
| Packed product weight                                                                                                                                                                                                                                                                                   | Packed product dimensions     | PCB quantity | l             |                |
| 156 gr                                                                                                                                                                                                                                                                                                  | 130 x 120 x 30 mm             | 100          |               |                |
|                                                                                                                                                                                                                                                                                                         |                               |              |               |                |
| www.mobiliscase.com<br><b>Headquarters -</b> Parc Altaïs - 12, Rue Véga<br>74650 Chavanod - FRANCE                                                                                                                                                                                                      |                               |              |               | MOBILIS        |
| eMobiliscase 🔘 @Mobiliscase in @MOBILIS 💽 @Mobiliscase                                                                                                                                                                                                                                                  |                               |              |               | CARE & CARRY   |
| MOBILIS <sup>11</sup> , the MOBILIS <sup>14</sup> logos (MOBILIS <sup>14</sup> logo, MOBILIS <sup>2</sup> Care & Carry logo and M logo), and other distinctive signs appearing on this file are trademarks of MOBILIS DEVELOPMENT. All logos are also protected by Copyright. Non-contractual pictures. |                               |              |               |                |