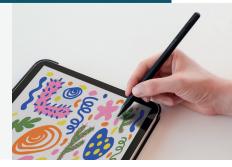

# **ACCESSORIES**

With this stylus, you can write, draw and navigate with great fluidity and writing sensitivity. Its point allows precise, continuous movements.

Thanks to its slim, lightweight design, it's comfortable and easy to hold. To switch your pen on and off, simply tap twice on the tip of the pen. The pen is ready to use straight away, so there's no need to connect it to your tablet.