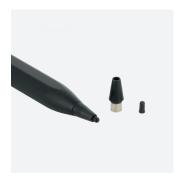

# **ACCESSORIES**



With this stylus, you can write, draw and navigate with great fluidity and writing sensitivity. Its point allows precise, continuous movements.

Thanks to its slim, lightweight design, it's comfortable and easy to hold. To switch your pen on and off, simply tap twice on the tip of the pen. The pen is ready to use straight away, so there's no need to connect it to your tablet.



## UNIVERSAL ACTIVE STYLUS FOR TABLETS

Ref. 001090



Weight: 2 g | Dimensions: 9 x 166 x 9 mm











# **ACCESSORIES**

## UNIVERSAL ACTIVE STYLUS FOR TABLETS



#### **PLUS-PRODUCTS**

# Tactile ON/OFF

Tap twice on the tip of the stylus to turn

## Rechargeable



USB-A / USB-C recharging cable included

#### Long duration



Spare kit (tip + lead) included

#### Screen protector compatible



#### Magnetic holder



Compatible on iPad only

# Compatible with paper film



Tailor-made offer available on request. Paper film lets you draw on your tablet while still retaining the feel and precision of drawing on paper.

Matt finish: anti-reflective and anti-fingerprint

#### **SPECIFICATIONS**





#### www.mobiliscase.com











@MOBILIS