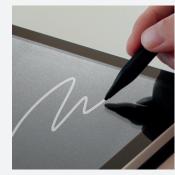

# **ACCESSORIES**

With this stylus, you can write, draw and navigate with great fluidity and writing sensitivity. Its point allows precise, continuous movements.

Thanks to its slim, lightweight design, it's comfortable and easy to hold. To switch your pen on and off, simply tap twice on the tip of the pen. The pen is ready to use straight away, so there's no need to connect it to your tablet.