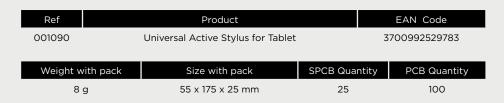

## UNIVERSAL ACTIVE STYLUS FOR TABLETS

Ref. 001090

Weight: 2 g | Dimensions: 9 x 166 x 9 mm

#### **SPECIFICATIONS**