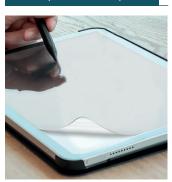

# **ACCESSORIES**

With this stylus, you can write, draw and navigate with great fluidity and writing sensitivity. Its point allows precise, continuous movements.

Thanks to its slim, lightweight design, it's comfortable and easy to hold. To switch your pen on and off, simply tap twice on the tip of the pen. The pen is ready to use straight away, so there's no need to connect it to your tablet.

# Compatible with paper film

Tailor-made offer available on request. Paper film lets you draw on your tablet while still retaining the feel and precision of drawing on paper.

Matt finish: anti-reflective and anti-fingerprint