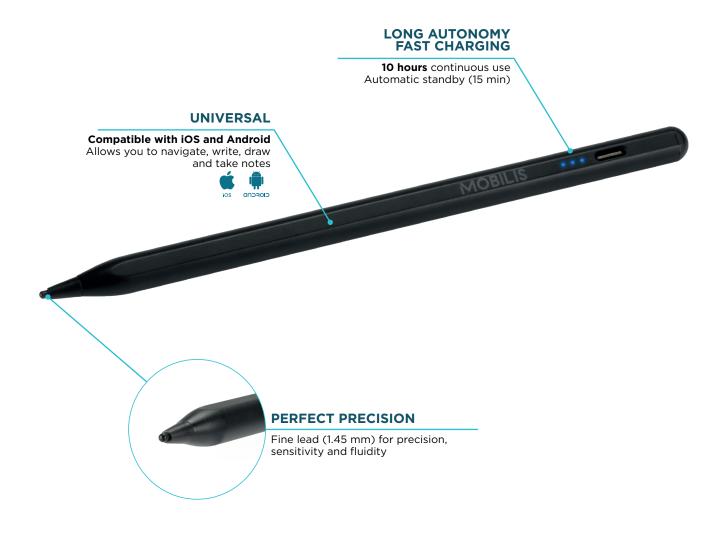

# **ACCESSORIES**

With this stylus, you can write, draw and navigate with great fluidity and writing sensitivity. Its point allows precise, continuous movements.

Thanks to its slim, lightweight design, it's comfortable and easy to hold. To switch your pen on and off, simply tap twice on the tip of the pen. The pen is ready to use straight away, so there's no need to connect it to your tablet.

## UNIVERSAL ACTIVE STYLUS FOR TABLETS

Ref. 001090

Weight: 2 g | Dimensions: 9 x 166 x 9 mm