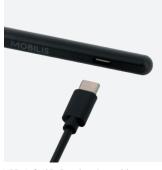

# **ACCESSORIES**



With this stylus, you can write, draw and navigate with great fluidity and writing sensitivity. Its point allows precise, continuous movements.

Thanks to its slim, lightweight design, it's comfortable and easy to hold. To switch your pen on and off, simply tap twice on the tip of the pen. The pen is ready to use straight away, so there's no need to connect it to your tablet.



## UNIVERSAL ACTIVE STYLUS FOR TABLETS

Ref. 001090



Weight: 2 g | Dimensions: 9 x 166 x 9 mm











# **ACCESSORIES**

## UNIVERSAL ACTIVE STYLUS FOR TABLETS



#### **PLUS-PRODUCTS**

# Tactile ON/OFF

Tap twice on the tip of the stylus to turn

## Rechargeable



USB-A / USB-C recharging cable included

#### Long duration



Spare kit (tip + lead) included

#### Screen protector compatible



#### Magnetic holder



Compatible on iPad only

# Compatible with paper film



Tailor-made offer available on request. Paper film lets you draw on your tablet while still retaining the feel and precision of drawing on paper.

Matt finish: anti-reflective and anti-fingerprint

#### **SPECIFICATIONS**





#### www.mobiliscase.com











@MOBILIS