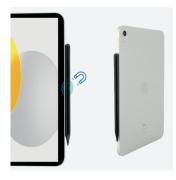

stylus, you can write, draw and navigate with great fluidity and writing sensitivity. Its point allows precise, continuous movements.

Thanks to its slim, lightweight design, it's comfortable and easy to hold. To switch your pen on and off, simply tap twice on the tip of the pen. The pen is ready to use straight away, so there's no need to connect it to your tablet.



## UNIVERSAL ACTIVE STYLUS FOR TABLETS

Ref. 001090



Weight: 2 g | Dimensions: 9 x 166 x 9 mm











# **ACCESSORIES**

## UNIVERSAL ACTIVE STYLUS FOR TABLETS



#### **PLUS-PRODUCTS**

# Tactile ON/OFF

Tap twice on the tip of the stylus to turn

## Rechargeable



USB-A / USB-C recharging cable included

#### Long duration



Spare kit (tip + lead) included

#### Screen protector compatible



#### Magnetic holder



Compatible on iPad only

# Compatible with paper film



Tailor-made offer available on request. Paper film lets you draw on your tablet while still retaining the feel and precision of drawing on paper.

Matt finish: anti-reflective and anti-fingerprint

#### **SPECIFICATIONS**





#### www.mobiliscase.com











@MOBILIS