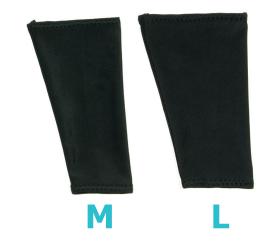

# PACK OF SLEEVE WASHABLE - SIZE L

FOR WEARABLE WRISTMOUNT

Ref. 001041

- Individual washable sleeve
- Stretchy: 100% Lycra®
- Pleasant to wear: lightweight and comfortable
- Available in 2 sizes: M and L
- Suitable for use with wirstmount supports
- Sold by pack of 10