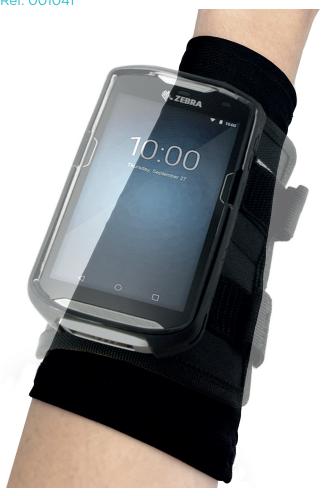

# PACK OF SLEEVE WASHABLE - SIZE L

FOR WEARABLE WRISTMOUNT

Ref. 001041

- Individual washable sleeve
- Stretchy: 100% Lycra®
- Pleasant to wear: lightweight and comfortable
- Available in 2 sizes: M and L
- Suitable for use with wirstmount supports
- Sold by pack of 10